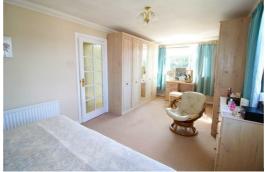

# **Bedroom**

20'4" x 10'0" (6.22 x 3.07)

Double aspect room with windows overlooking the front and side aspects. Fitted with a range of built in wardrobes and drawers.