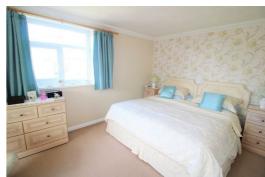

### **Bedroom**

14'11" x 9'10" (4.55 x 3.02)

Double glazed window to side. Laminate flooring.

## Bedroom

10'7" x 8'3" (3.25 x 2.54)

Double glazed window to front with partial sea views. Door to loft room.