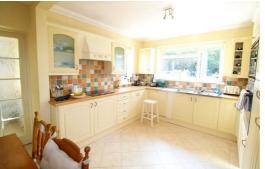

### Kitchen Breakfast Room

16'0" x 10'9" (4.90 x 3.30)

Fitted with a range of base and wall units with complimenting work surfaces over incorporating sink unit. Built in oven hob and extractor hood. Built in fridge freezer, microwave and dishwasher. Double glazed window to front. Door to utility room.