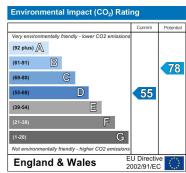

oor

Doors off to both bedrooms and family bathroom.

# **Bedroom**

20'4" x 10'0" (6.22 x 3.07)

Double aspect room with windows overlooking the front and side aspects. Fitted with a range of built in wardrobes and drawers.

## Family Bathroom

10'5" x 8'2" (3.20 x 2.51)

Fitted with a four piece suite comprising corner bath, walk

in shower cubicle, hand wash basin and WC. Tiled flooring. Double glazed window to rear.

## Bedroom

10'7" x 8'3" (3.25 x 2.54)

Double glazed window to front with partial sea views. Door to loft room.

### Loft Room

A good sized loft room with potential to convert into a master suite.

# **Double Garage**

With up and over door. Power and light.

### Garden

There is a low maintenance garden to front and to the rear there is patio with plants and shrubs.