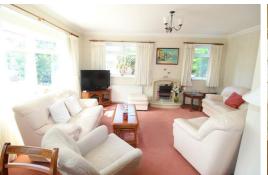

## Lounge

21'3" x 9'10" (6.48 x 3.02)

A lovely double aspect room with double glazed windows overlooking the front and side. Feature fireplace.

## Rear Lounge

16'0" x 9'10" (4.90 x 3.02)

A cosy lounge with double glazed doors opening on to the rear garden. Laminate flooring.