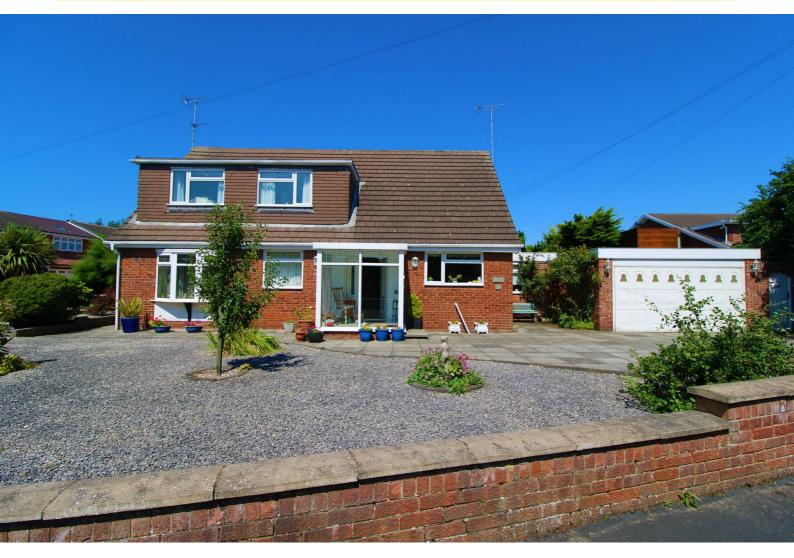

35 Liverpool Road Great Crosby Liverpool L23 5SD 0151 924 6000 www. berkeleyshaw.com

199 The Serpentine North, Liverpool, Merseyside L23 6TJ £400,000

BERKELEY SHAW are delighted to offer for sale this realistically priced three bedroom home, located on a generous corner plot, in this ever popular location. The property offers spacious accommodation with lounge/ dining room, kitchen, utility room, second reception room, ground floor bathroom and ground floor bedroom. To the first floor there are two further bedrooms and a shower room. Externally the gardens are to the front and rear and there is is a garage with useful covered storage to the side. An internal inspection is highly recommended.

### Garden

There is a low maintenance garden to front and to the rear there is patio with plants and shrubs.