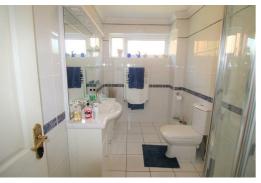

## **Ground Floor Shower Room**

9'10" x 5'8" (3.00 x 1.75)

Fitted with a suite comprising walk in shower, hand washbasin in vanity unit and WC Tiled flooring. Double glazed obscured window to rear.