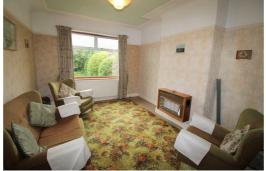

# **Rear Reception Room**

14'10" x 10'8" (4.53 x 3.26)

Window to rear overlooking the garden. Picture rails. Radiator and wall mounted gas fire.