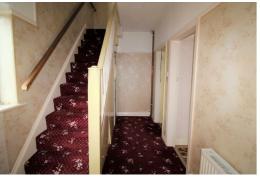

## **Entrance Hallway**

With doors off to all ground floor rooms and stairs rising to the first floor. Picture rails. Radiator.