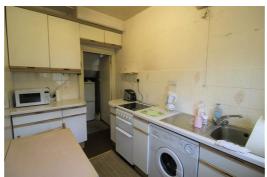

#### Kitchen

9'10" x 6'3" (3.01 x 1.93)

Fitted with a range of base units with work surfaces over, incorporating sink unit. Part tiled walls. Single glazed window to rear and door gaining access to the rear porch. Radiator.