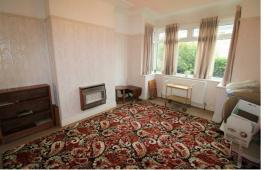

## Front Reception Room

12'11" x 10'9" (3.94 x 3.28)

With double glazed bay window to front and picture rails. Radiator and wall mounted gas fire.