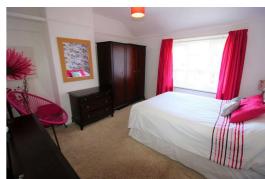

#### **Bedroom One**

12'0" x 11'10" (3.66 x 3.63)

Double glazed window to front. Radiator.

#### **Bedroom Two**

11'11" x 11'10" (3.65 x 3.62)

Double glazed window to rear. Laminate flooring. Radiator.

#### **Bedroom Three**

8'10" x 6'11" (2.71 x 2.13)

Double glazed window to front. Laminate flooring. Radiator.