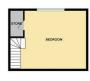

#### Second Floor

#### **Bedroom Four**

11'10" x 9'11" (3.62 x 3.04)

Double glazed window to rear. Laminate flooring.