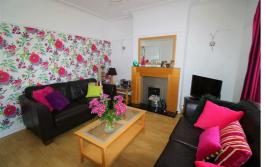

#### Lounge

12'8" x 12'1" (3.87 x 3.69)

Double glazed bay window to front. Laminate flooring. Feature fire place with gas fire. Radiator.