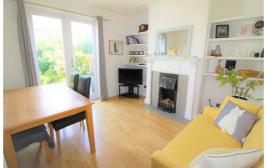

# **Second Reception Room**

11'11" x 11'11" (3.65 x 3.64)

Double glazed patio doors to rear. Laminate flooring. Feature fireplace.