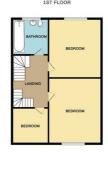

#### First Floor

Doors off to bedrooms one, two and three and family bathroom. Stairs to second floor.

#### **Bedroom One**

12'0" x 11'10" (3.66 x 3.63)

Double glazed window to front. Radiator.

#### **Bedroom Two**

11'11" x 11'10" (3.65 x 3.62)

Double glazed window to rear. Laminate flooring. Radiator.

#### **Bedroom Three**

8'10" x 6'11" (2.71 x 2.13)

Double glazed window to front. Laminate flooring. Radiator.

### Family Bathroom

Fitted with a white suite comprising paneled bath with electric shower over hand wash basin and WC in vanity unit. Double glazed obscured window to rear.