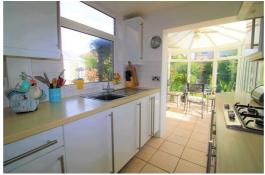

# Kitchen

8'5" x 6'11" (2.57 x 2.12)

Fitted with modern white base and wall units with complementing work surfaces over, incorporating stainless steel sink unit. Built in oven, gas hob and extractor. Cupboards housing boiler. Tiled flooring. Double glazed window to side. Open to conservatory.

## Conservatory

10'11" x 7'5" (3.33 x 2.27)

Tiled flooring. Door to rear garden.