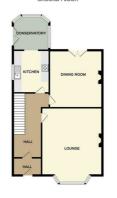

# **Entrance Hallway**

A lovely entrance hall with doors off to lounge, second reception room and kitchen. Stairs to the first floor. Radiator. Under stairs cupboard.

#### Lounge

12'8" x 12'1" (3.87 x 3.69)

Double glazed bay window to front. Laminate flooring. Feature fire place with gas fire. Radiator.

# **Second Reception Room**

11'11" x 11'11" (3.65 x 3.64)

Double glazed patio doors to rear. Laminate flooring. Feature fireplace.

# Kitchen

8'5" x 6'11" (2.57 x 2.12)

Fitted with modern white base and wall units with complementing work surfaces over, incorporating stainless steel sink unit. Built in oven, gas hob and extractor. Cupboards housing boiler. Tiled flooring. Double glazed window to side. Open to conservatory.

## Conservatory

10'11" x 7'5" (3.33 x 2.27)

Tiled flooring. Door to rear garden.