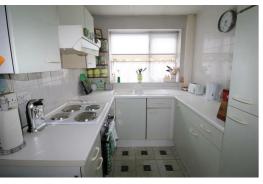

#### Kitchen

9'5" x 6'8" (2.88 x 2.04)

Fitted with a range of base and wall units with complimenting work surfaces over incorporating sink unit. Built in oven, hob and extractor. Space for washing machine. Door opening on to the side path that gains access to the rear garden. Double glazed window to rear.