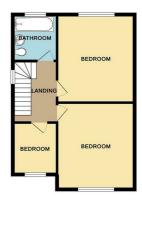

### First Floor

With double glazed window to side and doors off to bedrooms one, two and three and family bathroom. Useful storage cupboard over stairs.

### **Bedroom One**

12'8" x 9'10" (3.87 x 3.00)

Double glazed window to front. Radiator. Built in wardrobes.

### **Bedroom Two**

13'0" x 11'0" (3.97 x 3.37)

Double glazed window to rear. Radiator. Built in wardrobes.

# **Bedroom Three**

6'9" x 6'9" (2.07 x 2.07)

Double glazed window to front. Radiator. Built in cupboard.

## Family Bathroom

6'9" x 6'9" (2.07 x 2.06)

Fitted with a coloured suite comprising paneled bath, hand wash basin and WC. Double glazed window to rear. Cupboard housing Worcester boiler.