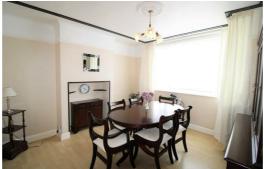

# **Rear Reception Room**

20'0" max x 11'0" (6.11 max x 3.36)

A lovely room with feature full height bay window to rear, with doors that open on to the patio area of the garden. Radiator. Gas fire.