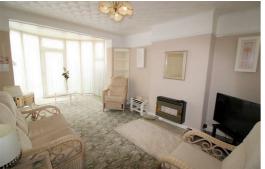

## **Front Reception Room**

11'10" x 11'5" (3.63 x 3.48)

Double glazed window to front. Radiator.

# **Rear Reception Room**

20'0" max x 11'0" (6.11 max x 3.36)

A lovely room with feature full height bay window to rear, with doors that open on to the patio area of the garden. Radiator. Gas fire.