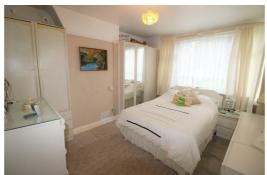

### **Bedroom One**

12'8" x 9'10" (3.87 x 3.00)

Double glazed window to front. Radiator. Built in wardrobes.

### **Bedroom Two**

13'0" x 11'0" (3.97 x 3.37)

Double glazed window to rear. Radiator. Built in wardrobes.

# **Bedroom Three**

6'9" x 6'9" (2.07 x 2.07)

Double glazed window to front. Radiator. Built in cupboard.