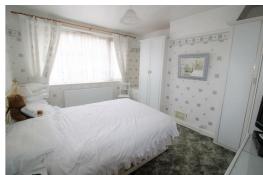

### **Bedroom One**

12'8" x 9'10" (3.87 x 3.00)

Double glazed window to front. Radiator. Built in wardrobes.

### **Bedroom Two**

13'0" x 11'0" (3.97 x 3.37)

Double glazed window to rear. Radiator. Built in wardrobes.