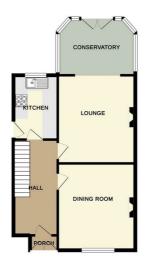

#### **Entrance Porch**

Double glazed doors in to the entrance hall.

# **Entrance Hallway**

A light and airy hallway, with doors off to both reception rooms and kitchen. Stairs to the first floor. Radiator.

## **Front Reception Room**

11'10" x 11'5" (3.63 x 3.48)

Double glazed window to front. Radiator.

# **Rear Reception Room**

20'0" max x 11'0" (6.11 max x 3.36)

A lovely room with feature full height bay window to rear, with doors that open on to the patio area of the garden. Radiator. Gas fire.

#### Kitchen

9'5" x 6'8" (2.88 x 2.04)

Fitted with a range of base and wall units with complimenting work surfaces over incorporating sink unit. Built in oven, hob and extractor. Space for washing machine. Door opening on to the side path that gains access to the rear garden. Double glazed window to rear.