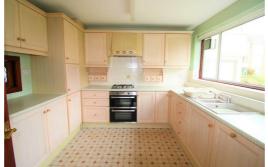

## Kitchen

10'5" x 10'5" (3.20 x 3.20)

Fitted with a range of base and wall units with roll top work surfaces over incorporating sink unit. Built in double oven, gas hob and extractor hood. Space for freestanding fridge freezer. Double glazed window to side. Serving hatch to dining room.