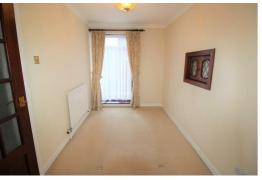

# **Dining Room**

10'6" x 6'10" (3.21 x 2.10)

Double glazed window to rear. Radiator. Door to inner hall.