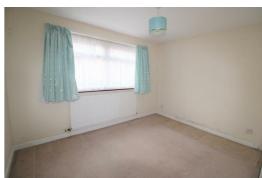

# **Bedroom**

11'11" x 11'8" (3.64 x 3.58)

Double glazed window to side. Built in wardrobe. Radiator.

## **Bedroom**

11'10" x 10'11" (3.63 x 3.34)

Double glazed window to side. Built in wardrobe. Radiator.