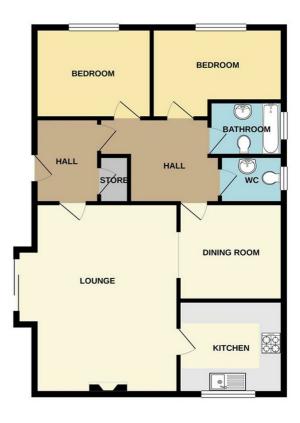

# **Entrance Hallway**

Entrance hallway with doors off to lounge, bedrooms and family bathroom. Storage cupboard with plumbing for washing machine.

# Lounge

17'10" x 14'1" (5.44 x 4.30)

A stunning lounge with double glazed sliding doors opening on to the patio area. Radiator. Door to kitchen. Sliding door to dining room.

# **Dining Room**

10'6" x 6'10" (3.21 x 2.10)

Double glazed window to rear. Radiator. Door to inner hall.

#### W C

WC and wash hand basin. Double glazed obscured window to rear.

# Family Bathroom

7'2" x 7'0" (2.20 x 2.15)

Fitted with a suite comprising panel bath with shower over, hand wash basin and WC Double glazed obscured window to rear. Radiator.

# **Bedroom**

11'11" x 11'8" (3.64 x 3.58)

Double glazed window to side. Built in wardrobe. Radiator.

## **Bedroom**

11'10" x 10'11" (3.63 x 3.34)

Double glazed window to side. Built in wardrobe. Radiator.

## Garage

Single garage en bloc

### Outside

Patio area for sitting out.

**GROUND FLOOR** 

of doors, windows, coms and any other items are approximate and no responsibility is taken for any erro omission or mis-statement. This plan is for illustrative perposes only and should be used as such by any prospective purchaser. The services, systems and appliances shown have not been tested and no guarant as to their operability or efficiency; can be given. Made with Mercox (2019)