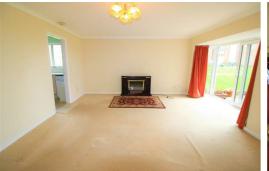

# Lounge

17'10" x 14'1" (5.44 x 4.30)

A stunning lounge with double glazed sliding doors opening on to the patio area. Radiator. Door to kitchen. Sliding door to dining room.