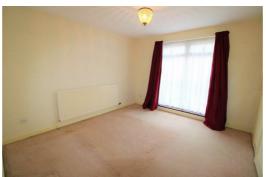

# Lounge

17'10" x 14'1" (5.44 x 4.30)

A stunning lounge with double glazed sliding doors opening on to the patio area. Radiator. Door to kitchen. Sliding door to dining room.