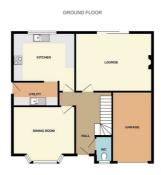

# **Entrance Hallway**

With doors off to all ground floor rooms and stairs to the10'3" x 9'5" (3.13 x 2.88)first floor.Double glazed window 100 placed window 100 p

## WC

With WC and hand wash basin. Double glazed obscured window to front. Radiator.

# Dining Room

11'7" x 9'1" (3.55 x 2.78) Double glazed bay window to front. Radiator.

# Lounge

#### 14'1" x 12'10" (4.31 x 3.92)

Double glazed patio doors to rear. Feature fireplace with gas fire. Radiator.

#### **Kitchen**

#### 9'6" x 8'10" (2.92 x 2.71)

Fitted with a lovely range of cream gloss base and wall units with complimenting work surfaces over incorporating stainless steel sink unit with mixer tap. Built in oven, gas hob and extractor hood. Built in fridge freezer and dishwasher. Part tiled walls. Double glazed window over looking the rear garden.

#### **Utility Area**

#### 6'2" x 5'4" (1.9 x 1.63)

Double glazed door opening on to the side access path. Base units with stainless steel sink unit. Space and plumbing for washing machine.

#### Outside

The rear garden is fenced and enclosed and mainly laid to lawn with patio area.

#### Garage

Single garage with up and over door. Power and light.

hill every alterngt has been nade to ensure the accuracy of the floorpian contained here, measurement doors, wordens, rooms and any other items are approximate and so responsibility is blench bar any ensure measurement. This plan is not before any explosion of year of bland bar due as soch by any apportive parchater. The size is no theorement payoes only and should be used as soch by any apportive parchater. The size is no hyper operability or efficiency can be given, term tested and no galance as so hyper operability or efficiency can be given.