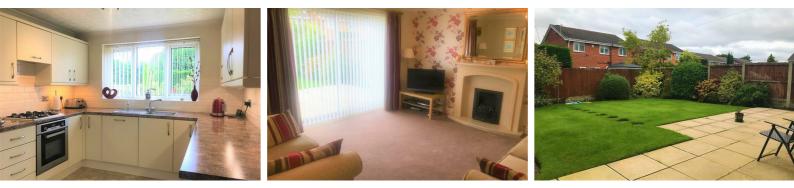

#### **Kitchen**

#### 9'6" x 8'10" (2.92 x 2.71)

Fitted with a lovely range of cream gloss base and wall units with complimenting work surfaces over incorporating stainless steel sink unit with mixer tap. Built in oven, gas hob and extractor hood. Built in fridge freezer and dishwasher. Part tiled walls. Double glazed window over looking the rear garden.

#### Outside

The rear garden is fenced and enclosed and mainly laid to lawn with patio area.