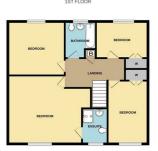

#### **First Floor**

With doors off to all bedrooms and family bathroom.

#### Master Bedroom

#### 12'6" x 11'0" (3.83 x 3.36)

Double glazed window to front. Radiator. Built in wardrobes. Door to ensuite shower room.

#### **Ensuite Shower Room**

#### 6'4" x 5'9" (1.94 x 1.77)

Fitted with a suite comprising shower cubicle, hand wash basin into vanity unit and WC. Double glazed obscured window to front. Radiator.

# Bedroom Two

 $10'3'' \times 9'5'' (3.13 \times 2.88)$ Double glazed window to rear. Radiator. Built in wardrobes.

# Bedroom Three

#### 11'5" x 7'11" (3.49 x 2.43)

Double glazed window to front. Radiator. Built in wardrobes.

#### **Bedroom Four**

# 9'6" x 7'11" (2.90 x 2.42)

Double glazed window to rear. radiator. Built in wardrobes.

# Family Bathroom

## 7'8" x 6'7" (2.34 x 2.01)

Fitted with a suite comprising panel bath, hand wash basin and WC. Double glazed obscured window to rear. Radiator.