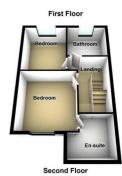

# Second Floor Landing

with storage cupboard

#### **Bedroom 3**

11'9" x 8'2" (3.58 x 2.49) with radiator and Velux window.

Bedroom 4

11'9" x 8'2" (3.58 x 2.49) with radiator and Velux window.

#### Second Floor

| Bedroom | <b>_</b> |
|---------|----------|
|         |          |
| Bedroom | ST.      |

The plan is for illustrative purposes only and should be used as such by any prospective purch Plan produced using Plan In