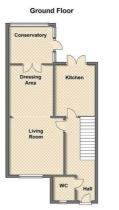

#### **Reception Hall**

with Karndean wood effect flooring, radiator and intercom system.

#### W.C.

with Karndean wood effect flooring, low level w.c., wash basin, radiator and circular UPVC double glazed window.

## **Through Reception Room**

#### 23'11" x 11'9" (7.29 x 3.58)

with two radiators, UPVC double glazed window to front and UPVC French doors to conservatory.

#### Conservatory

10'2" x 8'6" (3.10 x 2.59)

with UPVC double glazed windows and doors to garden.

### Kitchen

#### Gardens

Rear garden laid to lawn with borders, patio area and shed. Front garden with shrubbed areas, driveway providing off road parking and further parking space.

Ground Floor

he plan is for illustrative purposes only and should be used as such by any prospective purchas Plan produced using PlanUp.