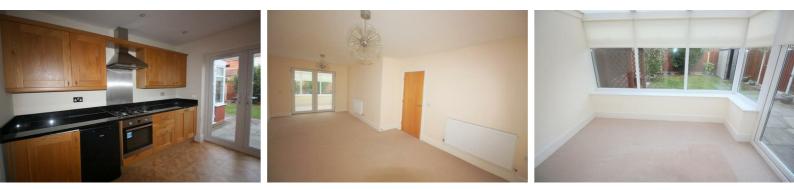

### Kitchen

#### 11'9" x 8'10" (3.58 x 2.69)

range of base and wall units, stainless steel sink with mixer tap, integrated washing machine, fridge freezer, dish washer, microwave, electric oven and gas hob, extractor hood, inset lighting, Karndean wood effect flooring, storage cupboard for boiler and UPVC double glazed window.

## **Through Reception Room**

#### 23'11" x 11'9" (7.29 x 3.58)

with two radiators, UPVC double glazed window to front and UPVC French doors to conservatory.

#### Conservatory

10'2" x 8'6" (3.10 x 2.59)

with UPVC double glazed windows and doors to garden.