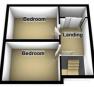

# Second Floor Landing

with storage cupboard

#### **Bedroom 3**

11'9" x 8'2" (3.58 x 2.49) with radiator and Velux window.

Bedroom 4

11'9" x 8'2" (3.58 x 2.49) with radiator and Velux window.

#### Second Floor

| Bedroom | <b>_</b> |
|---------|----------|
|         |          |
| Bedroom | ST.      |

The plan is for illustrative purposes only and should be used as such by any prospective purch Plan produced using Plan In