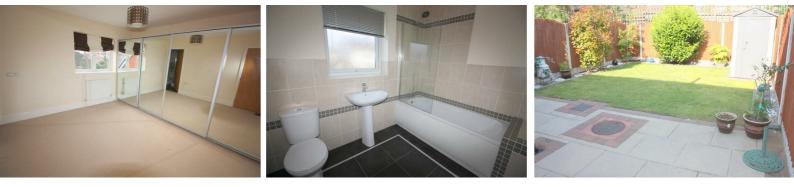

#### Bedroom 1

12'5" x 9'6" (3.78 x 2.90)

with UPVC double glazed window and radiator.

#### 8'10" x 6'10" (2.69 x 2.08)

with low level w.c., washbasin, panel bath with shower, heated ladder towel rail, inset lighting, part tiled walls, and UPVC double glazed frosted window.

#### Gardens

Rear garden laid to lawn with borders, patio area and shed. Front garden with shrubbed areas, driveway providing off road parking and further parking space.

Ground Floor

he plan is for illustrative purposes only and should be used as such by any prospective purchas Plan produced using PlanUp.