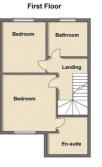

#### Bedroom 1

12'5" x 9'6" (3.78 x 2.90)

with UPVC double glazed window and radiator.

#### **En-Suite**

with low level w.c., walk in shower cubicle, heated ladder towel rail, inset lighting and part tiled walls

#### **Bedroom 2**

10'9" x 9'10" (3.28 x 3.00) with UPVC double glazed window and radiator.

#### Bathroom

#### 8'10" x 6'10" (2.69 x 2.08)

with low level w.c., washbasin, panel bath with shower, heated ladder towel rail, inset lighting, part tiled walls, and UPVC double glazed frosted window.

# Second Floor Landing

with storage cupboard