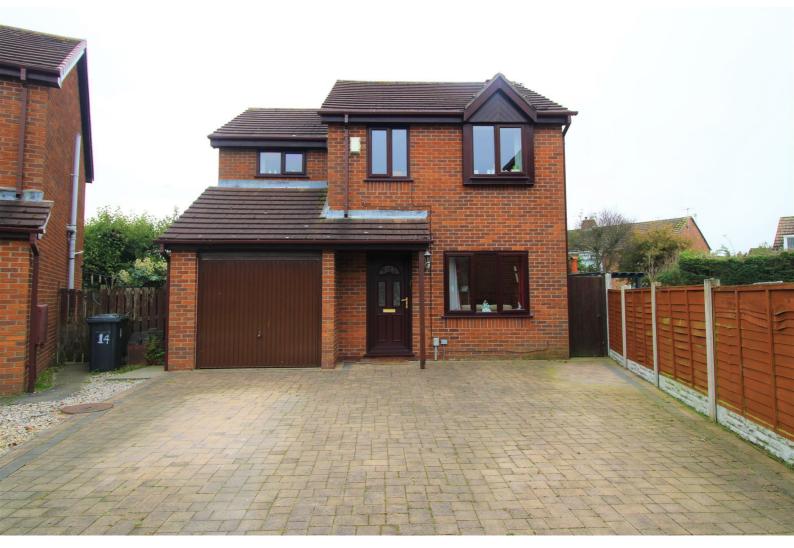

# 12 Hawthorne Crescent, Liverpool, Merseyside L37 4JF

Guide Price £299,000

BERKELEY SHAW are pleased to offer for sale this well presented FOUR BEDROOM DETACHED home. The property offers well proportioned accommodation with good sized lounge, kitchen/dining room and conservatory that opens on to the lawned rear garden. To the first floor there are four bedrooms with a master ensuite bathroom and updated shower room. There is a single garage and plenty of driveway parking. An internal inspection is highly recommended. NO CHAIN.

# Single Garage

Up and over door. Power and light.