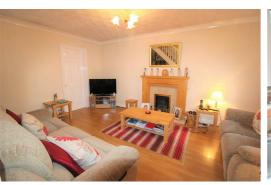

#### Lounge

16'4" x 14'0" (4.983 x 4.288)

With double glazed window to front, laminate flooring and stairs to the first floor. Gas fire with feature surround. Door to kitchen dining room, Radiator,