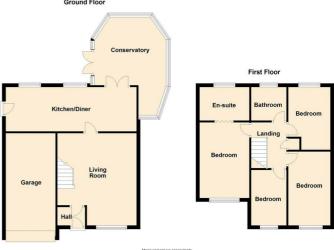

#### **Entrance**

Door into the entrance, with storage cupboard and laminate flooring.

#### Lounge

16'4" x 14'0" (4.983 x 4.288)

With double glazed window to front, laminate flooring and stairs to the first floor. Gas fire with feature surround. Door to kitchen dining room, Radiator,

# Kitchen Dining Room

23'1" x 7'10" (7.050 x 2.392)

Fitted with a range of wood effect base and wall units with roll top work surfaces over incorporating stainless steel sink unit. Built in dish washer, double oven and extractor. Space for freestanding fridge freezer and washing machine. Wall mounted Worcester boiler. Two double glazed windows over looking the rear garden. Door gaining access to side. Radiator.

# Conservatory

13'11" x 12'10" (4.256 x 3.920)

With double glazed windows to three sides and radiator.

With doors off to bedrooms one, two, three and four and shower room.

### **Master Bedroom**

13'3" x 8'0" (4.048 x 2.457)

Double glazed window to front. Radiator. Door to ensuite.

### **Ensuite Bathroom**

8'0" x 5'6" (2.442 x 1.677)

Fitted with a suite comprising panel bath with shower over, hand wash basin and WC. Shaver point. Shelving.

#### **Bedroom Two**

13'2" x 7'6" (4.019 x 2.310)

Double glazed window to front. Laminate flooring. Radiator.

### **Bedroom Three**

11'2" x 7'6" (3.412 x 2.309)

Double glazed window to rear. Laminate flooring. Radiator.

# **Bedroom Four**

9'9" x 6'1" (2.993 x 1.876)

Double glazed window to front. Radiator.

### **Shower Room**

6'1" x 5'8" (1.87 x 1.75)

Fitted with a suite comprising shower cubicle, hand wash basin and WC. Heated towel rail. Double glazed obscured window to rear.

The rear garden is fenced and enclosed and mainly laid to lawn with patio area.

# Single Garage

Up and over door. Power and light.