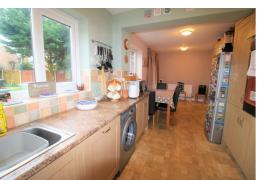

# Kitchen Dining Room

23'1" x 7'10" (7.050 x 2.392)

Fitted with a range of wood effect base and wall units with roll top work surfaces over incorporating stainless steel sink unit. Built in dish washer, double oven and extractor. Space for freestanding fridge freezer and washing machine. Wall mounted Worcester boiler. Two double glazed windows over looking the rear garden. Door gaining access to side. Radiator.