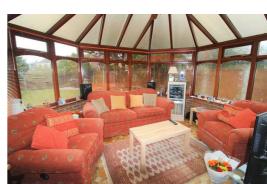

# Conservatory

13'11" x 12'10" (4.256 x 3.920)

With double glazed windows to three sides and radiator.

With doors off to bedrooms one, two, three and four and shower room.