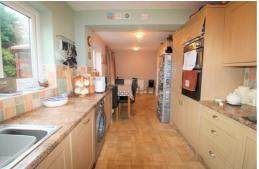

# Kitchen Dining Room

23'1" x 7'10" (7.050 x 2.392)

Fitted with a range of wood effect base and wall units with roll top work surfaces over incorporating stainless steel sink unit. Built in dish washer, double oven and extractor. Space for freestanding fridge freezer and washing machine. Wall mounted Worcester boiler. Two double glazed windows over looking the rear garden. Door gaining access to side. Radiator.