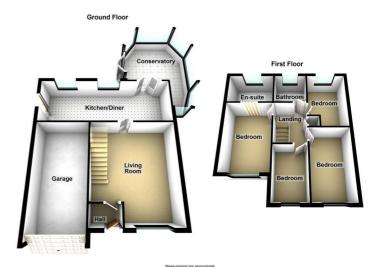

#### **Entrance**

Door into the entrance, with storage cupboard and laminate flooring.

#### Lounge

16'4" x 14'0" (4.983 x 4.288)

With double glazed window to front, laminate flooring and stairs to the first floor. Gas fire with feature surround. Door to kitchen dining room, Radiator,

# Kitchen Dining Room

23'1" x 7'10" (7.050 x 2.392)

Fitted with a range of wood effect base and wall units with roll top work surfaces over incorporating stainless steel sink unit. Built in dish washer, double oven and extractor. Space for freestanding fridge freezer and washing machine. Wall mounted Worcester boiler. Two double glazed windows over looking the rear garden. Door gaining access to side. Radiator.

# Conservatory

13'11" x 12'10" (4.256 x 3.920)

With double glazed windows to three sides and radiator.

With doors off to bedrooms one, two, three and four and shower room.

### **Master Bedroom**

13'3" x 8'0" (4.048 x 2.457)

Double glazed window to front. Radiator. Door to ensuite.

### **Ensuite Bathroom**

8'0" x 5'6" (2.442 x 1.677)

Fitted with a suite comprising panel bath with shower over, hand wash basin and WC. Shaver point. Shelving.

#### **Bedroom Two**

13'2" x 7'6" (4.019 x 2.310)

Double glazed window to front. Laminate flooring. Radiator.

### **Bedroom Three**

11'2" x 7'6" (3.412 x 2.309)

Double glazed window to rear. Laminate flooring. Radiator.

# **Bedroom Four**

9'9" x 6'1" (2.993 x 1.876)

Double glazed window to front. Radiator.

### **Shower Room**

6'1" x 5'8" (1.87 x 1.75)

Fitted with a suite comprising shower cubicle, hand wash basin and WC. Heated towel rail. Double glazed obscured window to rear.

The rear garden is fenced and enclosed and mainly laid to lawn with patio area.

# Single Garage

Up and over door. Power and light.