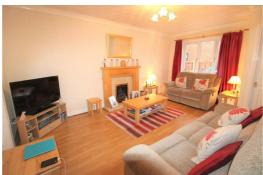

#### Lounge

16'4" x 14'0" (4.983 x 4.288)

With double glazed window to front, laminate flooring and stairs to the first floor. Gas fire with feature surround. Door to kitchen dining room, Radiator,