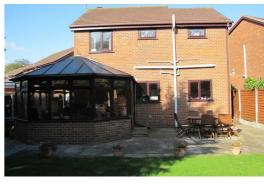

# Conservatory

13'11" x 12'10" (4.256 x 3.920)

With double glazed windows to three sides and radiator.

With doors off to bedrooms one, two, three and four and shower room.

### **Shower Room**

6'1" x 5'8" (1.87 x 1.75)

Fitted with a suite comprising shower cubicle, hand wash basin and WC. Heated towel rail. Double glazed obscured window to rear.

The rear garden is fenced and enclosed and mainly laid to lawn with patio area.