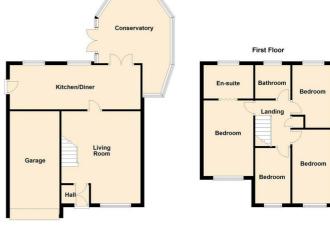

#### **Entrance**

Door into the entrance, with storage cupboard and laminate flooring.

#### Lounge

16'4" x 14'0" (4.983 x 4.288)

With double glazed window to front, laminate flooring and stairs to the first floor. Gas fire with feature surround. Door to kitchen dining room, Radiator,

# Kitchen Dining Room

23'1" x 7'10" (7.050 x 2.392)

Fitted with a range of wood effect base and wall units with roll top work surfaces over incorporating stainless steel sink unit. Built in dish washer, double oven and extractor. Space for freestanding fridge freezer and washing machine. Wall mounted Worcester boiler. Two double glazed windows over looking the rear garden. Door gaining access to side. Radiator.

# Conservatory

13'11" x 12'10" (4.256 x 3.920)

With double glazed windows to three sides and radiator.

With doors off to bedrooms one, two, three and four and shower room.

### **Master Bedroom**

13'3" x 8'0" (4.048 x 2.457)

Double glazed window to front. Radiator. Door to ensuite.

### **Ensuite Bathroom**

8'0" x 5'6" (2.442 x 1.677)

Fitted with a suite comprising panel bath with shower over, hand wash basin and WC. Shaver point. Shelving.

#### **Bedroom Two**

13'2" x 7'6" (4.019 x 2.310)

Double glazed window to front. Laminate flooring. Radiator.

### **Bedroom Three**

11'2" x 7'6" (3.412 x 2.309)

Double glazed window to rear. Laminate flooring. Radiator.

# **Bedroom Four**

9'9" x 6'1" (2.993 x 1.876)

Double glazed window to front. Radiator.

### **Shower Room**

6'1" x 5'8" (1.87 x 1.75)

Fitted with a suite comprising shower cubicle, hand wash basin and WC. Heated towel rail. Double glazed obscured window to rear.

The rear garden is fenced and enclosed and mainly laid to lawn with patio area.

# Single Garage

Up and over door. Power and light.