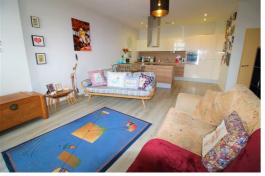

# Open Plan Lounge/ Kitchen

27'6" x 15'7" (8.39 x 4.76)

A stunning open plan room with recently updated laminate flooring and window that over looks the canal. The kitchen is fitted with a modern range of cream and wood effect gloss base and wall unit with complimenting wood effect work surfaces over incorporating stainless steel sink unit. Built in washing machine, dishwasher, fridge and freezer, oven, hob and feature extractor hood. Two electric wall heaters.