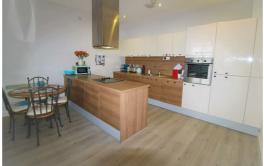

# Open Plan Lounge/ Kitchen

27'6" x 15'7" (8.39 x 4.76)

A stunning open plan room with recently updated laminate flooring and window that over looks the canal. The kitchen is fitted with a modern range of cream and wood effect gloss base and wall unit with complimenting wood effect work surfaces over incorporating stainless steel sink unit. Built in washing machine, dishwasher, fridge and freezer, oven, hob and feature extractor hood. Two electric wall heaters.