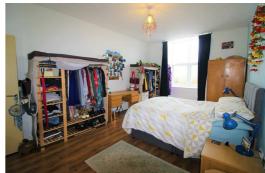

## **Bedroom One**

19'10" x 11'5" (6.06 x 3.49)

A lovely sized room with double glazed window overlooking the canal. Laminate flooring. Electric wall heater. Door to ensuite shower room.

#### **Bedroom Two**

15'9" x 8'10" (4.81 x 2.71)

With double glazed window overlooking the canal. Fitted carpet. Electric wall heater.