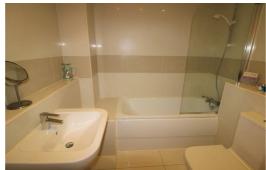

#### **Ensuite Shower Room**

7'9" x 7'3" (2.37 x 2.21)

Fitted with a modern suite comprising shower cubicle, hand wash basin and WC. Tiled walls and flooring. Heated towel rail.

## Family Bathroom

7'8" x 6'2" (2.36 x 1.89)

Fitted with a modern suite comprising panel bath with shower over, hand wash basin and WC. Tiled walls and flooring. Heated towel rail.