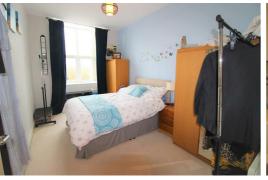

## **Bedroom One**

19'10" x 11'5" (6.06 x 3.49)

A lovely sized room with double glazed window overlooking the canal. Laminate flooring. Electric wall heater. Door to ensuite shower room.

#### **Bedroom Two**

15'9" x 8'10" (4.81 x 2.71)

With double glazed window overlooking the canal. Fitted carpet. Electric wall heater.