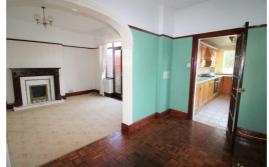

# **Morning Room**

11'10" x 7'4" (3.61 x 2.25)

Open plan to Dining Room, 2 windows to side and radiator parquet flooring

#### **Dining Room**

11'10" x 7'4" (3.61 x 2.25)

Double glazed doors on to the rear garden. Open to the kitchen. Radiator.