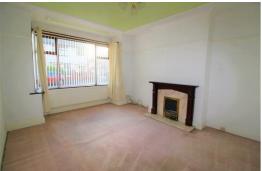

#### Lounge

15'3" into bay 12'7" (4.66 into bay 3.86)

A good sized lounge with double glazed window to front. Radiator.