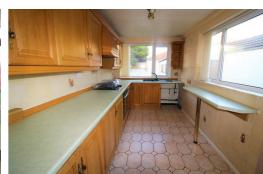

#### Kitchen

12'5" x 14'8" (3.79 x 4.48)

Fitted with a range of base and wall units with roll top work surfaces incorporating sink unit. Double glazed windows to rear and side. Door gaining access to side.