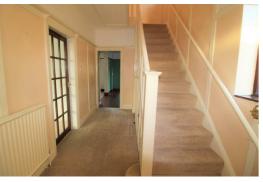

#### **Entrance Hallway**

A light and spacious entrance hallway with doors off to lounge and dining room that opens in to the kitchen. Radiator and original plate rail