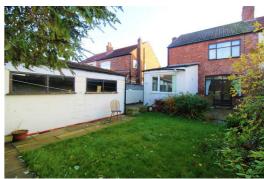

#### Rear Garden

The rear garden is fenced and enclosed and mainly laid to lawn with patio area.