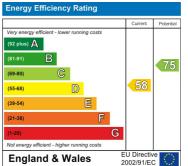

rporating sink unit. Double glazed windows to rear and side. Door gaining access to side.

#### First Floor

With feature window to side. Doors off to bedrooms one, two and three, bathroom and WC.

## **Bedroom One**

15'4" into bay 12'9" (4.69 into bay 3.91)

Double glazed window to front. Radiator.

### **Bedroom Two**

12'5" x 14'8" (3.81 x 4.49)

Double glazed window to rear. Radiator.

#### **Bedroom Three**

7'4" x 8'9" (2.26 x 2.67)

Double glazed window to front. Radaitor.

### Bathroom

With suite comprising panel bath and hand wash basin. Double glazed obscured window to rear. Storage cupboard housing a Worcester boiler

#### W C

With WC and double glazed obscured window to side.

#### Rear Garden

The rear garden is fenced and enclosed and mainly laid to lawn with patio area.