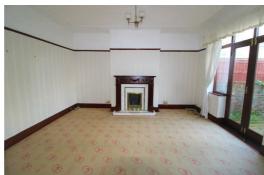

#### Lounge

15'3" into bay 12'7" (4.66 into bay 3.86)

A good sized lounge with double glazed window to front. Radiator.