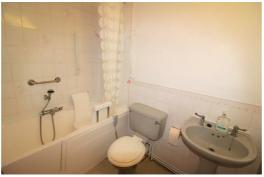

### **Bathroom**

7'3" x 5'5" (2.23 x 1.67)

Fitted with a suite comprising panel bath with electric shower over, hand wash basin and WC. Part tiled walls.