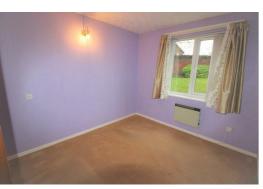

## Lounge

20'10" x 10'4" (6.37 x 3.17)

Double glazed window and door opening on to the communal garden. Night storage heater. Door to kitchen.

# **Bedroom One**

17'1" x 8'7" (5.21 x 2.64)

Double glazed window to rear. Night storage heater. Built in wardrobe.

## **Bedroom Two**

10'3" x 8'9" (3.14 x 2.69)

Double glazed window to rear. Night storage heater.