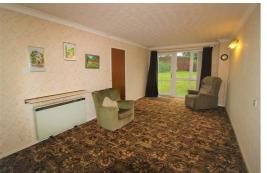

## Lounge

20'10" x 10'4" (6.37 x 3.17)

Double glazed window and door opening on to the communal garden. Night storage heater. Door to kitchen.