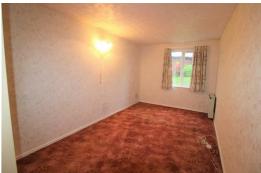

# **Bedroom One**

17'1" x 8'7" (5.21 x 2.64)

Double glazed window to rear. Night storage heater. Built in wardrobe.

## **Bedroom Two**

10'3" x 8'9" (3.14 x 2.69)

Double glazed window to rear. Night storage heater.