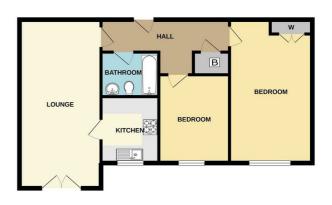

#### **GROUND FLOOR**

# **Entrance hallway**

Doors off to lounge, bedrooms and bathroom. Night storage heater.

## Lounge

20'10" x 10'4" (6.37 x 3.17)

Double glazed window and door opening on to the communal garden. Night storage heater. Door to kitchen.

#### Kitchen

7'8" x 7'4" (2.35 x 2.24)

Fitted with a range of base and wall units with complimenting work surfaces over incorporating sink unit. Built in oven, hob and extractor. Double glazed window to rear.

# **Bedroom One**

17'1" x 8'7" (5.21 x 2.64)

Double glazed window to rear. Night storage heater. Built in wardrobe.

## **Bedroom Two**

10'3" x 8'9" (3.14 x 2.69)

Double glazed window to rear. Night storage heater.

### **Bathroom**

7'3" x 5'5" (2.23 x 1.67)

Fitted with a suite comprising panel bath with electric shower over, hand wash basin and WC. Part tiled walls.