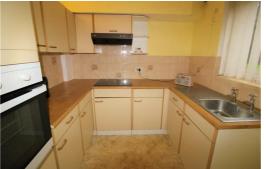

#### Kitchen

7'8" x 7'4" (2.35 x 2.24)

Fitted with a range of base and wall units with complimenting work surfaces over incorporating sink unit. Built in oven, hob and extractor. Double glazed window to rear.