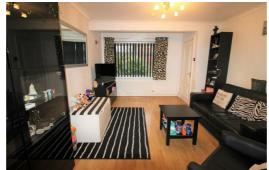

## Lounge

14'11" x 11'5" (4.56 x 3.49)

Double glazed window to front. Radiator. Laminate flooring. Double doors to the kitchen dining room.