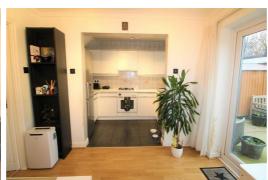

# Kitchen Dining Room

14'9" x 9'4" (4.50 x 2.86)

An open plan kitchen dining room fitted with a range of base and wall units with complimenting work surfaces over incorporating stainless steel sink unit. Built in oven, gas hob and extractor. Space for freestanding appliances. Double glazed window to rear. Double glazed doors opening on the patio area of the rear garden. Radiator.