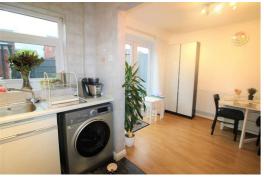

# Kitchen Dining Room

14'9" x 9'4" (4.50 x 2.86)

An open plan kitchen dining room fitted with a range of base and wall units with complimenting work surfaces over incorporating stainless steel sink unit. Built in oven, gas hob and extractor. Space for freestanding appliances. Double glazed window to rear. Double glazed doors opening on the patio area of the rear garden. Radiator.