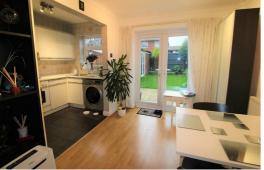

# Kitchen Dining Room

14'9" x 9'4" (4.50 x 2.86)

An open plan kitchen dining room fitted with a range of base and wall units with complimenting work surfaces over incorporating stainless steel sink unit. Built in oven, gas hob and extractor. Space for freestanding appliances. Double glazed window to rear. Double glazed doors opening on the patio area of the rear garden. Radiator.