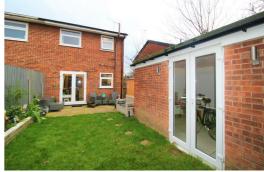

#### Outside & Playroom

16'0" x 8'4" (4.90 x 2.55)

The rear garden is mainly laid to lawn with patio area. There is a playroom that has been converted from the garage with power and light.