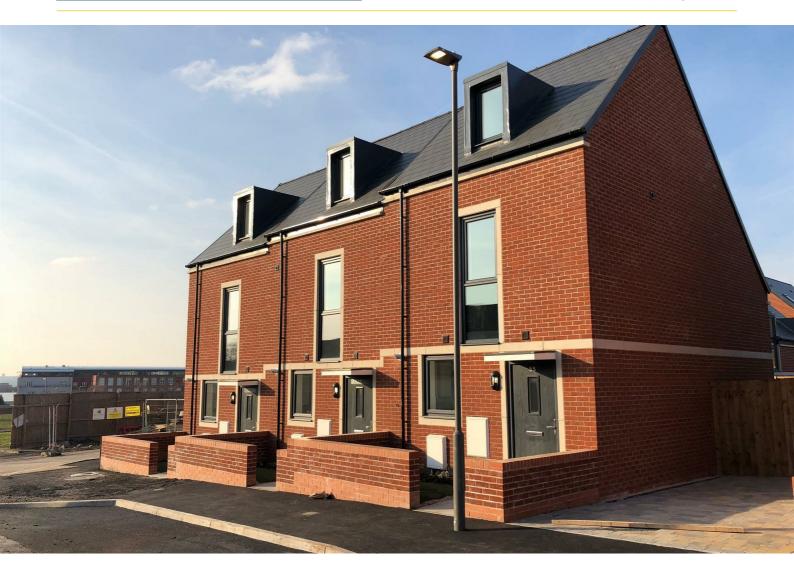

# 5 Lemon Street, Liverpool, Merseyside L5 7TB Guide Price £145,000

BERKELEY SHAW are delighted to offer for sale WITH TENANT IN SITU, this three bedroom semi-detached house. Built just 2 years ago these popular houses are part of a new build site of 30 houses known as City Residence in the redevelopment area of Sandhills, Kirkdale. Set out over three floors these houses come complete with a large open plan kitchen lounge space with all appliances integrated including; tall full size fridge and freezer, washer dryer, dishwasher, electric fan oven, gas hob and extractor unit. There are three good size bedrooms and three toilets, one being a family sized bathroom, an en-suite shower room to master bedroom and downstairs WC. There is on road and off road parking within the gated complex. IDEAL INVESTMENT OPPORTUNITY. RENT CURRENTLY ACHIEVED £750 PCM.