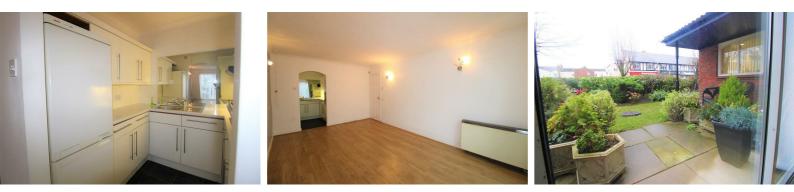

# **Kitchen**

#### 6'10" x 6'9" (2.099 x 2.082)

Range of wall and base units, single drainer stainless steel sink with mixer tap, Electric oven and hob with extractor fan above.

# Lounge

#### 17'4" x 10'5" (5.290 x 3.187)

UPVC sliding patio doors overlooking patio area and garden, electric wall heater, wall lights, laminate flooring and access to kitchen

Outside is a sunny communal garden with access to rear car park (subject to charges and availability). The property has been installed with UPVC double glazing and has electric storage heaters. The property has use of a communal laundry room, guest bedrooms (subject to charges and availability) and other facilities.