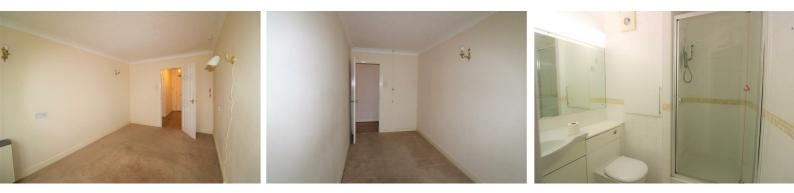

# Bedroom 1

# 14'3" x 8'9" (4.353 x 2.685)

UPVC double glazed window to front, electric wall heater

#### Bedroom 2

#### 14'3" x 6'2" (4.357 x 1.890)

UPVC double glazed window to front, electric wall heater

#### Shower Room

Walk in shower cubicle, low level WC and built in wash hand basin with storage under, fully tiled walls and laminate flooring

35 Liverpool Road / Great Crosby / Liverpool / L23 5SD / United Kingdom / 0151 924 6000 / www. berkeleyshaw.com Berkeley Shaw Estate Agents Ltd. Company No. 07847541 / Berkeley Shaw Property Management Ltd. Company No. 09417565