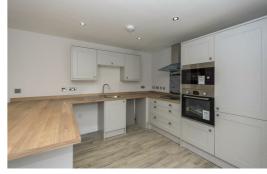

The kitchens will be modern in design and have fully integrated appliances with oven, hob, extractor hood, fridge freezer, microwave and wine cooler. The bathrooms will offer a boutique feel with Italian Porcelain tiles, three piece suite with rain shower and integrated wall mounted mirrored unit with shaver point.