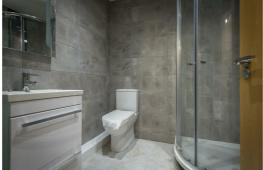

The kitchens will be modern in design and have fully integrated appliances with oven, hob, extractor hood, fridge freezer, microwave and wine cooler. The bathrooms will offer a boutique feel with Italian Porcelain tiles, three piece suite with rain shower and integrated wall mounted mirrored unit with shaver point.