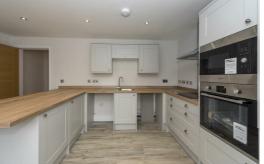

The kitchens will be modern in design and have fully integrated appliances with oven, hob, extractor hood, fridge freezer, microwave and wine cooler. The bathrooms will offer a boutique feel with Italian Porcelain tiles, three piece suite with rain shower and integrated wall mounted mirrored unit with shaver point.