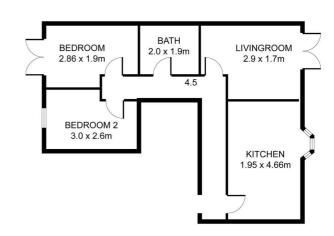

The apartments will be available for habitation from the beginning of \*\* OCTOBER\*\* and will be finished to a contemporary style however retaining many character features of the building. Each apartment offers a different layout, two of which offer duplex accommodation.

The apartments will be available from the beginning of May and will be finished to a contemporary style however retaining many character features of the building. Each apartment offers a different layout, two of which offer duplex accommodation.