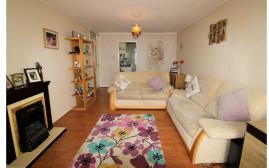

#### Lounge

19'5" x 11'1" (5.94 x 3.38)

Double glazed window to rear. Laminate flooring. Night storage heater. Feature electric fire.