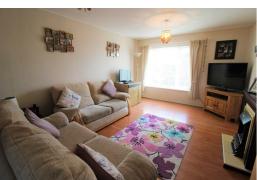

#### Lounge

19'5" x 11'1" (5.94 x 3.38)

Double glazed window to rear. Laminate flooring. Night storage heater. Feature electric fire.