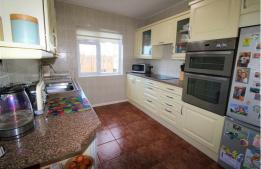

#### Kitchen

10'5" x 8'5" (3.18 x 2.57)

Fitted with a range of base and wall units with complimenting work surfaces over incorporating sink unit. Space for freestanding appliances. Double glazed window to front. Tiled flooring.