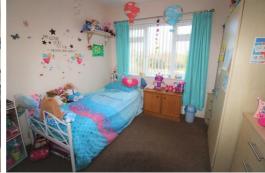

#### **Bedroom Two**

10'5" x 9'8" (3.18 x 2.95)

Double glazed window to front. Night storage heater.