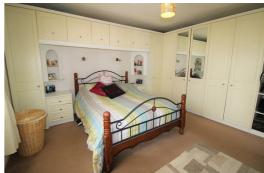

## **Bedroom One**

13'5" x 13'5" (4.11 x 4.09)

Double lazed window to rear. Range of built in wardrobes and bedroom furniture. Night storage heater.