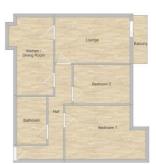

## Flat 4 Sunningwell 2 Merrilocks Road, Blundellsands, Merseyside L23 6UN £795 Per Month

Berkeley Shaw Estate Agents are pleased to offer a Two bedroom first floor apartment situated within a much sought after development in a very salubrious location within Blundellsands. The stunning property has well proportioned rooms over spacious living at the very highest standard. The development has communal off road parking car park with allocated space. The accommodation briefly comprises of; entrance hall, spacious lounge, fitted kitchen with integrated appliances inc fridge/ freezer, electric oven, gas hob, microwave, washing machine, two bedrooms and main bathroom inc bath with shower over, vanity sink and toilet unit. The property also benefits from gas central heating and double glazing throughout.

#### Hallway

Carpet, radiator

#### Lounge

Double glazed patio Doors to balcony, carpet, radiator, aerial.

#### **Dining Room**

Double glazed window, Radiator, Carpet, Blinds

#### Bedroom 1

Double glazed window, Radiator, Carpet, fitted wardrobe, blinds

#### Bedroom 2

Double glazed window, radiator, carpet, wardrobe, blinds

#### Bathroom

Double glazed window, fully tiled, 3 piece bathroom suite including bath with shower over, low level w.c. with sink, Blinds and extractor fan