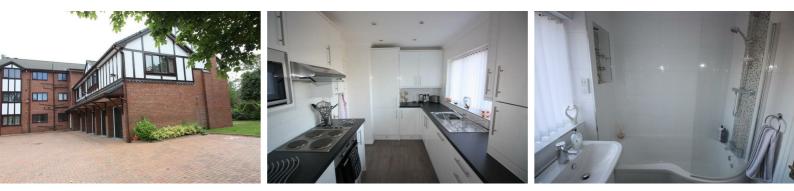

#### **Kitchen**

Double glazed window, range of fitted base and wall units with Integrated Fridge/ Freezer, Electric Oven, Gas Hob, Extractor Hood, Washing Machine, Boiler. Blinds

#### Bathroom

Double glazed window, fully tiled, 3 piece bathroom suite including bath with shower over, low level w.c. with sink, Blinds and extractor fan