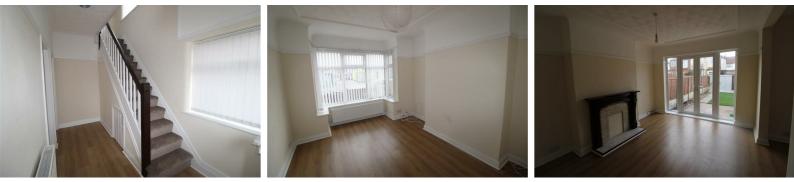

#### Inner Porch Double Glazed French Doors,

Hallway

# 13'10" x 6'8" (4.241 x 2.039)

Wooden entrance door, double glazed window, laminate flooring, radiator, understairs meter cupboard, staircase with carpet, blinds

# **Front Reception**

14'9" x 10'11" (4.516 x 3.333)

Double Glazed Bay Window, radiator, laminate flooring

#### 14'11" x 11'2" (4.547 x 3.409)

Double glazed French Doors, feature fire place, laminate flooring, radiator opening to