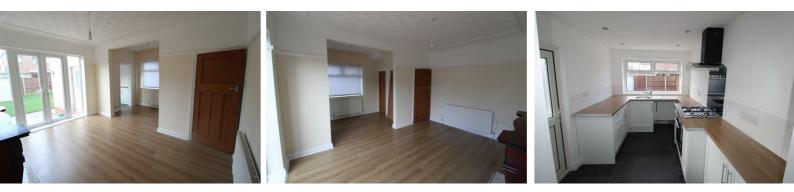

# Morning Room

6'7" x 9'2" (2.015 x 2.806)

Double glazed window, radiator, understairs cupboard

# Kitchen

#### 11'9" x 7'6" (3.596 x 2.304)

Double glazed window, double glazed side door, range of fitted base units, part tiled walls, tiled flooring, integrated electric Beko Oven, integrated Beko Gas hob, Chimney style extractor hood, single stainless steel sink., plumbing for washing machine