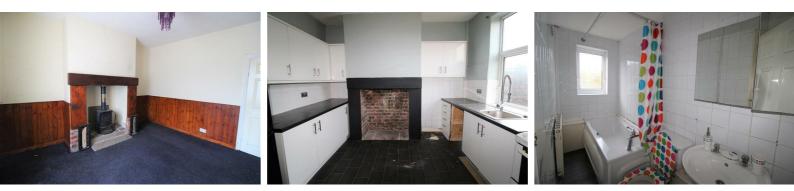

#### Lounge

Double glazed window to front. Wood burner. Door to kitchen.

#### **Kitchen**

Fitted with a range of base and wall units. Double glazed window and door to rear.

#### Bathroom

A ground floor bathroom fitted with a suite comprising panel bath with shower over, hand wash basin and WC. Double glazed obscured window to rear.