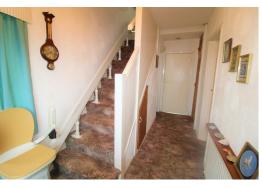

# Hallway

Double glazed door into hall, double glazed window to side, radiator, doors to lounge and kitchen, stairs to first floor

## Stairs to first floor

Double glazed window to side