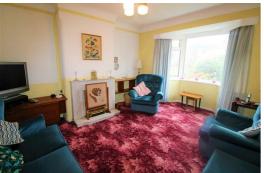

## Lounge

11'1" x 14'4" into bay (3.4 x 4.37 into bay)

Double glazed bay window to front, radiator, gas fire