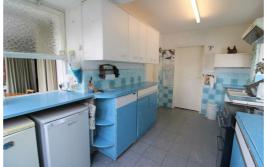

#### Kitchen

14'3" x 7'3" (4.36 x 2.23)

Fitted with a range of base and wall units, with work surfaces over incorporating stainless steel sink unit,, Glow worm boiler, part tiled walls, double glazed windows to side and rear, door to rear