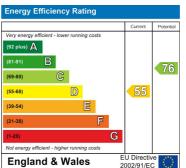

g stainless steel sink unit,, Glow worm boiler, part tiled walls, double glazed windows to side and rear, door to rear

# **Dining Room**

16'5" x 10'0" (5.01 x 3.05)

Double glazed bay window to rear, radiator

#### W C

Low level WC, hand basin, double glazed window to side

## Stairs to first floor

Double glazed window to side

## Bedroom 1

9'10" x 12'0" (3.02 x 3.68)

Double glazed window to front, radiator, built in wardrobes

#### Bedroom 2

11'7" x 10'5" (3.54 x 3.18)

Double glazed window to rear, radiator

#### Bedroom 3

6'4" x 6'3" (1.95 x 1.93)

Double glazed window to front, radiator

#### W C

Low level WC, Double glazed obscured window to side

## **Shower Room**

7'4" x 5'10" (2.24 x 1.79)

Walk in shower, hand wash basin, radiator, double glazed obscured window to side





.....

WC LOUNGE 113" x 150" 3.39m x 4.57m

BEDROOM
11" × 114"
3.39m × 3.45m

LANDING

BEDROOM
11" × 120"
1.39m × 3.46m

Whilst every attempt has been made to ensure the accuracy of the floogular contained here, measuremen of doors, redown, comer and may other items are approximate and not respectable; in stain for any en emission or miss-statement. This plan is for illustrative purposes only and should be used as such by an prispective purchased. The services, hypotens and applicances shown have not been losted and no quara applicances is shown have not been losted and no quara.