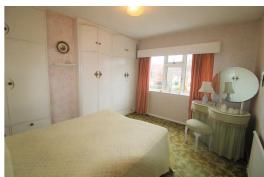

## Bedroom 1

9'10" x 12'0" (3.02 x 3.68)

Double glazed window to front, radiator, built in wardrobes