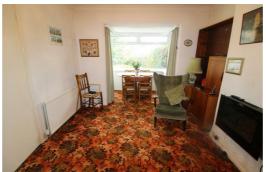

# **Dining Room**

16'5" x 10'0" (5.01 x 3.05)

Double glazed bay window to rear, radiator