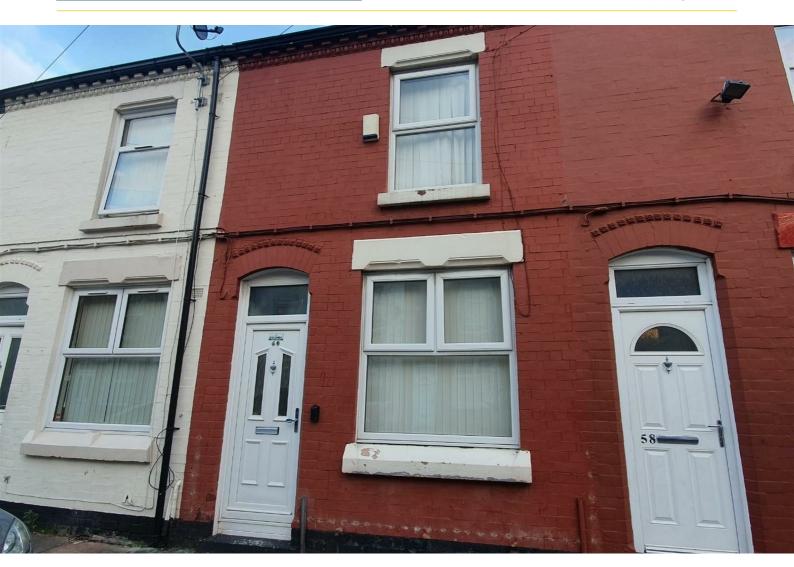

## 60 Hawkins Street, Liverpool, Merseyside L6 6BZ

The property is currently let by way of 6 month AST at £5,500 per annum.

The property comprises, through lounge, kitchen, bathroom, to the ground floor, and 2 bedrooms to the first floor. There is a yard to the rear and ample on street parking to the front.