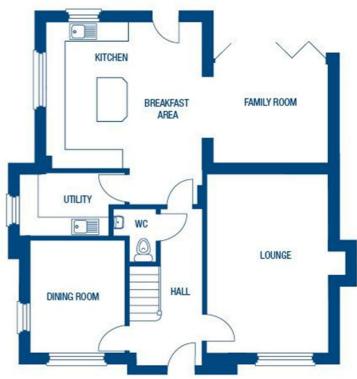

## Lounge

12'4" x 18'6" (3.765 x 5.650)

# Kitchen Breakfast Room

## **Family Room**

11'8" x 10'2" (3.565 x 3.100)

## **Dining Room**

9'8" x 11'7" (2.950 x 3.550)

## **Utility Room**

10'8" x 6'4" (3.275 x 1.950)

## Cloakroom

4'5" x 5'5" (1.350 x 1.675)