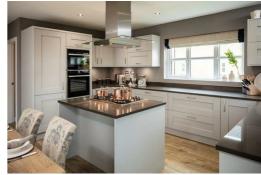

red.







## Lounge

12'4" x 18'6" (3.765 x 5.650)

# Kitchen Breakfast Room

## **Family Room**

11'8" x 10'2" (3.565 x 3.100)

## **Dining Room**

9'8" x 11'7" (2.950 x 3.550)

## **Utility Room**

10'8" x 6'4" (3.275 x 1.950)

## Cloakroom

4'5" x 5'5" (1.350 x 1.675)

#### Master Bedroom

16'0" x 14'4" (4 900 x 4 375

#### 16'0" x 14'4" (4.90

**En Suite to Master** 3'10" x 7'9" (1.170 x 2.385)

#### .

**Bedroom 2** 9'10" x 11'9" (3.010 x 3.585)

## Bedroom 3

12'5" x 9'0" (3.805 x 2.765)

#### \_\_\_\_\_

**Bedroom 4** 12'5" x 9'0" (3.805 x 2.765)

#### \_ \_ \_ \_ \_

Family Bathroom 9'10" x 6'4" (3.010 x 1.950)

## Bedroom 5 Second Floor

11'8" x 11'7" (3.580 x 3.550

## Study Second Floor

6'6" x 8'4" (2.000 x 2.550

### Bathroom 2nd Floor

8'0" x 9'8" (2.450 x 2.950