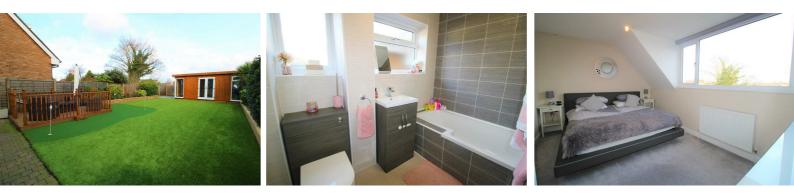

# Gardens

Accessed via double wooden gates, the front garden is laid to artificial grass and offers plenty of driveway parking. To the rear the garden is again laid to low maintenance artificial grass, with attractive decked area for sitting out. There is a timber built building currently used as a home gym. External power points

## Gym

Fully insulated gym with power and light. Spotlights and fitted mirrors.

GROUND FLOOR

thors, windows, rooms and any other terms are approximate and no responsibility is taken for any error, inscore or mis-statement. This gian is for instrative purposes only and should be used as such by any spectree purchaser. The services, systems and applicates shown have no been toxed and ne guarantee as to their operability or efficiency can be given.

# Ground Floor Bathroom

8'0" x 5'4" (2.46 x 1.64

Fitted with a modern suite that comprises panel bath with shower over, hand wash basin in vanity unit and WC. Tiled walls and flooring. Two double glazed obscured windows to side. Heated towel rail.

## Bedroom One

14'6" x 9'10" (4.43 x 3.01)

Double glazed window to rear. Radiator. TV point and power point for wall mounted Television.