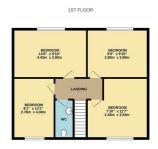

# First Floor

## Bedroom One

14'6" x 9'10" (4.43 x 3.01)

Double glazed window to rear. Radiator. TV point and power point for wall mounted Television.

#### Bedroom Two 13'2" x 9'3" (4.03 x 2.82)

Double glazed window to front. Radiator. TV point and power point for wall mounted Television.

## Bedroom Three

9'10" x 9'6" (3.02 x 2.90)

Double glazed window to rear. Radiator. TV point and power point for wall mounted Television.

#### **Bedroom Four** 8'11" x 8'5" (2 72 x 2 57)

Double glazed window to front. Radiator. TV point and power point for wall mounted Television.

#### wc

Tiled walls and flooring. Hand wash basin and WC