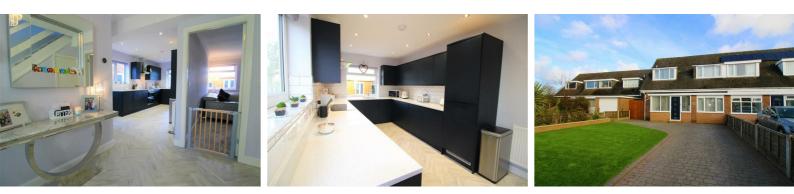

# Entrance Hallway

A spacious entrance hallway with doors off to the dining room, bathroom and lounge. Open to the kitchen. Amtico flooring. Stairs to the first floor. Radiator.

#### Kitchen

18'10" x 9'5" (5.76 x 2.88)

Fitted with a stunning range of modern navy base and wall units with complimenting Quartz work surfaces over incorporating sunken sink unit with mixer tap. Built in double oven, induction hob and extractor hood. Built in fridge freezer, washing machine and dish washer. Double glazed windows to side and rear. Double glazed door to side. Cupboard housing Worcester boiler.