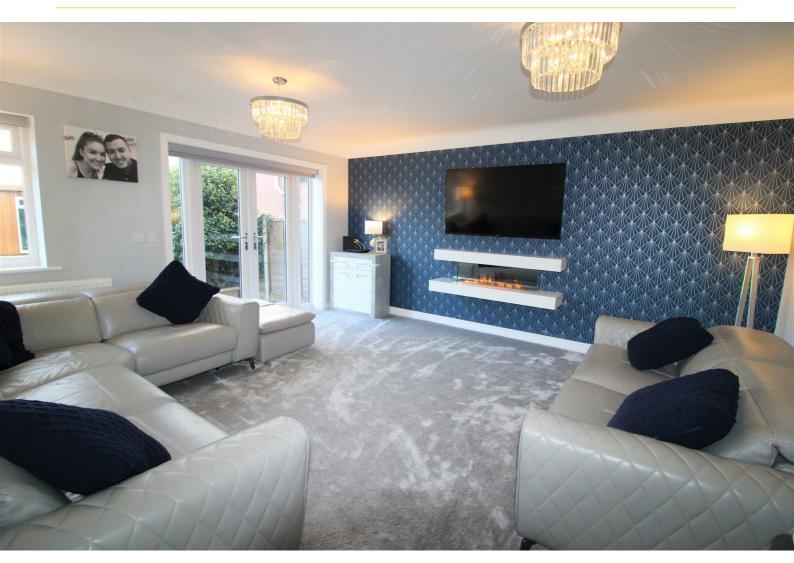

#### **Lounge** 16'3" x 15'1" (4.97 x 4.61)

A lovely cosy lounge with feature flame effect fire and double glazed windows and doors opening on to the rear garden. Two radiators.