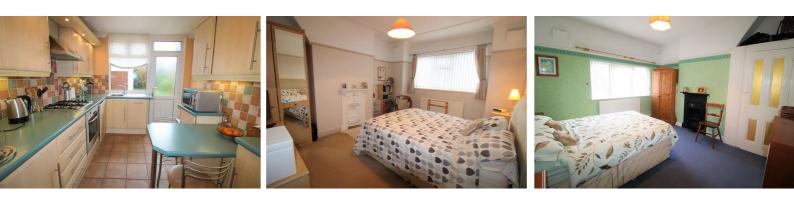

### **Kitchen**

#### **Bedroom One**

14'4" x 12'5" (4.38 x 3.80) Double glazed window to front. Feature fire place.

#### **Bedroom Two**

#### **Bedroom Three**

8'2" x 6'6" (2.49 x 2.00) Double glazed window to front.