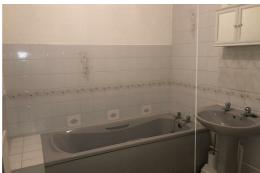

#### **Bathroom**

Modern bathroom recently refurbished with white and black tiling, white suite and wall mounted heated towel rail