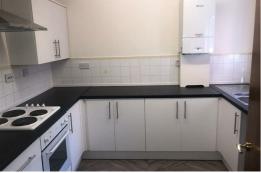

# Kitchen

Modern kitchen recently fully refurbished with an off-white gloss kitchen unit range and black and red decor, part tiled and including integrated electric oven and hob only. Plumbing spaces for wahsing machine and space for tall fridge freezer.