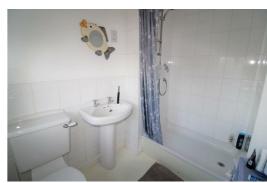

#### **Ensuite Shower Room**

7'6" x 5'8" (2.29 x 1.73)

Fitted with a suite comprising shower cubicle, hand wash basin and WC. Double glazed obscured window to front. Shaver point.

# Family Bathroom

7'3" x 5'6" (2.23 x 1.68)

Fitted with a suite comprising panel bath, hand wash basin and WC. Double glazed window to side.

lawn with patio area.