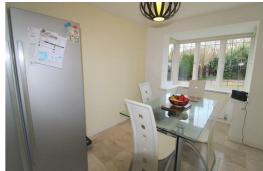

# **Dining Room**

12'7" x 8'9" into bay (3.86 x 2.67 into bay)

Double glazed bay window to front. Tiled flooring.