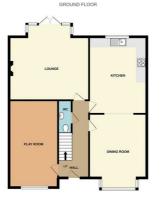

# **Entrance Hallway**

#### Lounge

14'11" x 14'2" (4.56 x 4.32)

Double glazed windows and doors opening on to the patio area of the rear garden. Laminate flooring. Radiator.

#### Kitchen

16'7" x 8'8" (5.08 x 2.65)

Fitted with a range of base and wall units with Garden complimenting work surfaces over incorporating stainless The rear garden is fenced and enclosed and mainly laid to steel sink unit. Built in oven, hob and extractor. Built in fridge freezer. Space for washing machine. Tiled flooring. Double glazed window to rear. Double glazed door to side. Doors opening in to the dining area.

# **Dining Room**

12'7" x 8'9" into bay (3.86 x 2.67 into bay)

Double glazed bay window to front. Tiled flooring.

# Reception Room (former garage)

17'5" x 7'5" (5.33 x 2.27)

Double glazed bay window to front. Laminate flooring.

#### W C

Ground floor WC. Hand basin. Laminate flooring.