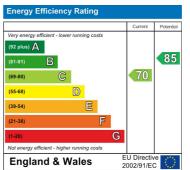

A lovely master bedroom with three double glazed windows to front. Laminate flooring. Dressing area and access to ensuite. Built in cupboards.

#### **Ensuite Shower Room**

7'6" x 5'8" (2.29 x 1.73)

Fitted with a suite comprising shower cubicle, hand wash basin and WC. Double glazed obscured window to front. Shaver point.

#### **Bedroom Two**

13'1" x 7'10" (3.99 x 2.40)

Double glazed window to rear. Laminate flooring.

### **Bedroom Three**

9'10" x 8'10" (3.00 x 2.71)

Double glazed window to rear. Laminate flooring.

## **Bedroom Four**

9'10" x 6'11" (3.00 x 2.12)

Double glazed window to rear. Laminate flooring.

# Family Bathroom

7'3" x 5'6" (2.23 x 1.68)

Fitted with a suite comprising panel bath, hand wash basin and WC. Double glazed window to side.

lawn with patio area.