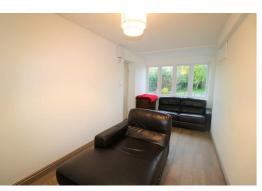

#### Lounge

14'11" x 14'2" (4.56 x 4.32)

Double glazed windows and doors opening on to the patio area of the rear garden. Laminate flooring. Radiator.