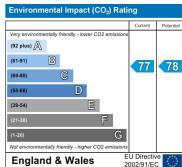

A lovely master bedroom with three double glazed windows to front. Laminate flooring. Dressing area and access to ensuite. Built in cupboards.

#### **Ensuite Shower Room**

7'6" x 5'8" (2.29 x 1.73)

Fitted with a suite comprising shower cubicle, hand wash basin and WC. Double glazed obscured window to front. Shaver point.

#### **Bedroom Two**

13'1" x 7'10" (3.99 x 2.40)

Double glazed window to rear. Laminate flooring.

### **Bedroom Three**

9'10" x 8'10" (3.00 x 2.71)

Double glazed window to rear. Laminate flooring.

## **Bedroom Four**

9'10" x 6'11" (3.00 x 2.12)

Double glazed window to rear. Laminate flooring.

# Family Bathroom

7'3" x 5'6" (2.23 x 1.68)

Fitted with a suite comprising panel bath, hand wash basin and WC. Double glazed window to side.

lawn with patio area.