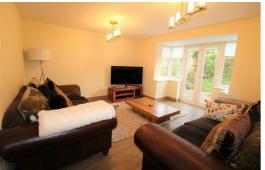

#### Lounge

14'11" x 14'2" (4.56 x 4.32)

Double glazed windows and doors opening on to the patio area of the rear garden. Laminate flooring. Radiator.