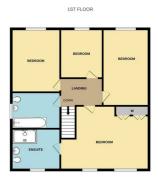

#### First Floor

#### Bedroom One

 $11'11" \times 11'6" + 6'10" \times 6'4" (3.65 \times 3.53 + 2.09 \times 1.95)$ 

A lovely master bedroom with three double glazed windows to front. Laminate flooring. Dressing area and access to ensuite. Built in cupboards.

#### **Ensuite Shower Room**

7'6" x 5'8" (2.29 x 1.73)

Fitted with a suite comprising shower cubicle, hand wash basin and WC. Double glazed obscured window to front. Shaver point.

#### **Bedroom Two**

13'1" x 7'10" (3.99 x 2.40)

Double glazed window to rear. Laminate flooring.

### **Bedroom Three**

9'10" x 8'10" (3.00 x 2.71)

Double glazed window to rear. Laminate flooring.

## **Bedroom Four**

9'10" x 6'11" (3.00 x 2.12)

Double glazed window to rear. Laminate flooring.

# Family Bathroom

7'3" x 5'6" (2.23 x 1.68)

Fitted with a suite comprising panel bath, hand wash basin and WC. Double glazed window to side.

lawn with patio area.