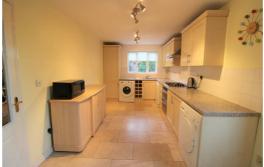

#### Kitchen

16'7" x 8'8" (5.08 x 2.65)

Fitted with a range of base and wall units with Garden complimenting work surfaces over incorporating stainless The rear garden is fenced and enclosed and mainly laid to steel sink unit. Built in oven, hob and extractor. Built in fridge freezer. Space for washing machine. Tiled flooring. Double glazed window to rear. Double glazed door to side. Doors opening in to the dining area.