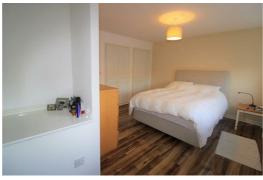

#### Bedroom One

 $11'11" \times 11'6" + 6'10" \times 6'4" (3.65 \times 3.53 + 2.09 \times 1.95)$ 

A lovely master bedroom with three double glazed windows to front. Laminate flooring. Dressing area and access to ensuite. Built in cupboards.