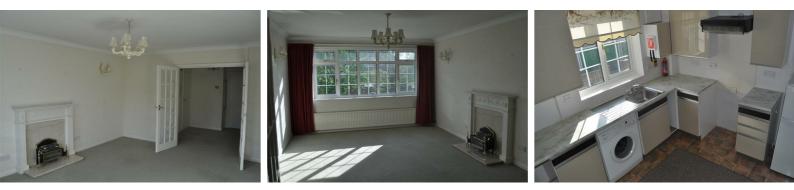

# Lounge

Double Glazed window, radiator, fireplace and fire, Carpet

# **Dining Room**

Radiator, carpet

# **Kitchen**

Range of fitted base and wall units, cooker point, double glazed window, washing machine, fridge freezer, extractor hood, boiler