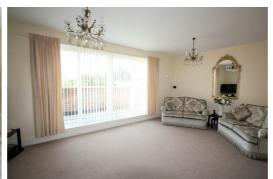

# Lounge

19'1" x 12'11" (5.84 x 3.95)

Double glazed doors to balcony, gas fire, radiator.