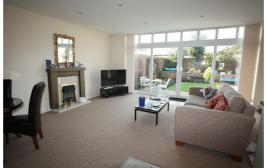

# Lounge

19'1" x 12'11" (5.84 x 3.95)

Double glazed doors to balcony, gas fire, radiator.