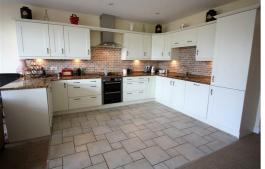

## Kitchen/ diner/ lounge

23'11" x 19'1" (7.29 x 5.82)

Open plan with cream shaker style fitted base and wall units with marble worktops. Tiled walls and part tiled flooring. Large windows and doors into rear garden. Built in fridge freezer and dishwasher (never used). Built-in electric oven with hob (never used).