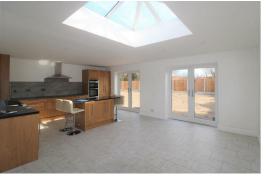

### Open Plan Kitchen/Diner

36'1" x 21'3" (at its widest point) (11 x 6.5 (at its widest point))

Fitted with a range of wall and base units with complimentary work surfaces incorporating a composite two bowl sink with mixer tap, NEFF double oven and hob with extractor fan. island with storage cupboards underneath, larder, cupboard housing combi bolier, space for washing machine, radiator, tiled floor, pyramid sky light, two sets of patio doors leading to rear garden.