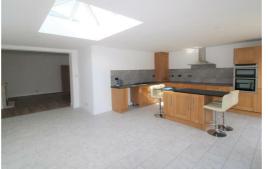

### Open Plan Kitchen/Diner

36'1" x 21'3" (at its widest point) (11 x 6.5 (at its widest point))

Fitted with a range of wall and base units with complimentary work surfaces incorporating a composite two bowl sink with mixer tap, NEFF double oven and hob with extractor fan. island with storage cupboards underneath, larder, cupboard housing combi bolier, space for washing machine, radiator, tiled floor, pyramid sky light, two sets of patio doors leading to rear garden.