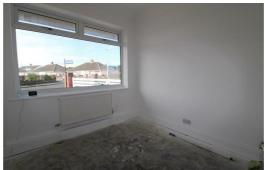

#### **Master Bedroom**

15'5" x 13'1" (4.7 x 4)

UPVC double glazed window, radiator

#### **Bedroom Two**

10'2" x 8'10" (3.1 x 2.7)

UPVC double glazed window, radiator, storage cupboard

#### **Bedroom Three**

10'2" x 11'1" (3.1 x 3.4)

UPVC double glazed window, radiator