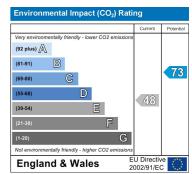

l sink with mixer tap, NEFF double oven and hob with extractor fan. island with storage cupboards underneath, larder, cupboard housing combi bolier, space for washing machine, radiator, tiled floor, pyramid sky light, two sets of patio doors leading to rear garden.

#### **Master Bedroom**

15'5" x 13'1" (4.7 x 4)

UPVC double glazed window, radiator

#### **Bedroom Two**

10'2" x 8'10" (3.1 x 2.7)

UPVC double glazed window, radiator, storage cupboard

#### **Bedroom Three**

10'2" x 11'1" (3.1 x 3.4)

UPVC double glazed window, radiator

#### **Shower Room**

8'6" x 6'2" (2.6 x 1.9)

White suite comprising of low level WC and wash hand basin, walk in shower cubicle. Tiled walls and flooring, radiator, UPVC double glazed window.

## Garage

#### Outside

Garden to front, side and rear