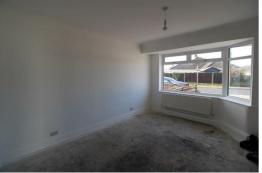

#### **Master Bedroom**

15'5" x 13'1" (4.7 x 4)

UPVC double glazed window, radiator

#### **Bedroom Two**

10'2" x 8'10" (3.1 x 2.7)

UPVC double glazed window, radiator, storage cupboard

#### **Bedroom Three**

10'2" x 11'1" (3.1 x 3.4)

UPVC double glazed window, radiator