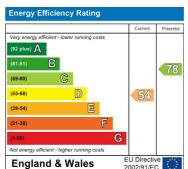

owl sink with mixer tap, NEFF double oven and hob with extractor fan. island with storage cupboards underneath, larder, cupboard housing combi bolier, space for washing machine, radiator, tiled floor, pyramid sky light, two sets of patio doors leading to rear garden.

#### **Master Bedroom**

15'5" x 13'1" (4.7 x 4)

UPVC double glazed window, radiator

#### **Bedroom Two**

10'2" x 8'10" (3.1 x 2.7)

UPVC double glazed window, radiator, storage cupboard

#### **Bedroom Three**

10'2" x 11'1" (3.1 x 3.4)

UPVC double glazed window, radiator

#### **Shower Room**

8'6" x 6'2" (2.6 x 1.9)

White suite comprising of low level WC and wash hand basin, walk in shower cubicle. Tiled walls and flooring, radiator, UPVC double glazed window.

## Garage

#### Outside

Garden to front, side and rear