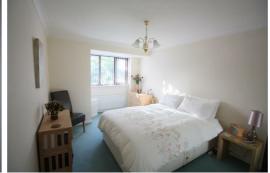

## Bedroom 1

Double glazed window, Radiator, Carpet, fitted wardrobe, blinds

## Bedroom 2

Double glazed window, radiator, carpet, wardrobe, blinds