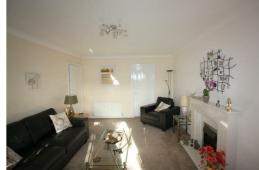

## Lounge

Double glazed patio Doors to balcony, carpet, radiator, aerial

# **Dining Room**

Double glazed window, Radiator, Carpet, Blinds