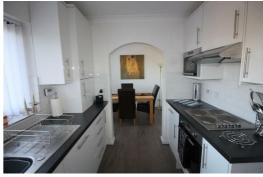

#### Kitchen

Double glazed window, range of fitted base and wall units with Integrated Fridge/ Freezer, Electric Oven, Gas Hob, Extractor Hood, Washing Machine, Boiler. Blinds