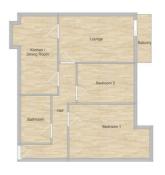

# Sunningwell 2 Merrilocks Road, Blundellsands, Merseyside L23 6UN £825 PCM

Berkeley Shaw Estate Agents are pleased to offer a Two bedroom second floor apartment situated within a much sought after development in a very salubrious location within Blundellsands. The stunning property has well proportioned rooms over spacious living at the very highest standard. The development has communal off road parking car park with allocated space and single garage.. The accommodation briefly comprises of; entrance hall, lounge, fitted kitchen with integrated appliances inc fridge/ freezer, electric oven, gas hob, microwave, washing machine, two bedrooms and main bathroom inc bath with shower over, vanity sink and toilet unit. The property also benefits from gas central heating and double glazing throughout.