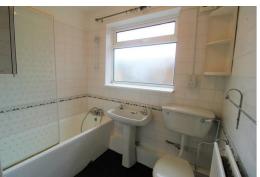

## **Bathroom**

Fitted with a suite comprising panel bath with shower over, hand wash basin and WC. Double glazed obscured window.