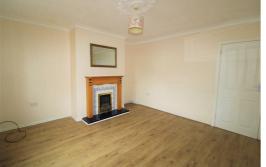

### Lounge

Double glazed window to front. Gas fire with feature fireplace. Radiator. Door to inner hallway.