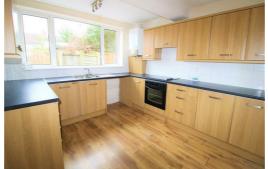

#### Kitchen

Fitted with a range of base and wall units with complimenting work surfaces over. Built in oven, hob and extractor. Double glazed window to rear. Radiator.