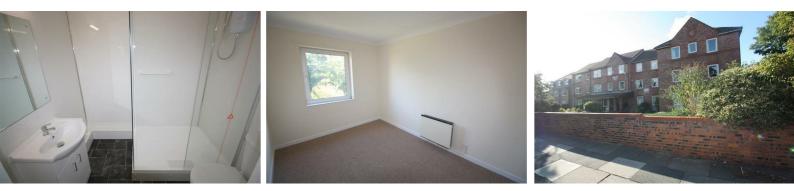

#### Bedroom

Double glazed window, electric storage heater, carpet, fitted wardrobes with sliding doors

#### **Shower Room**

Plastic panelled walls, lino flooring, electric blow heater, mirror, W.C. Walk in shower cubical with electric shower, fitted grab rails, vanity sink unit.