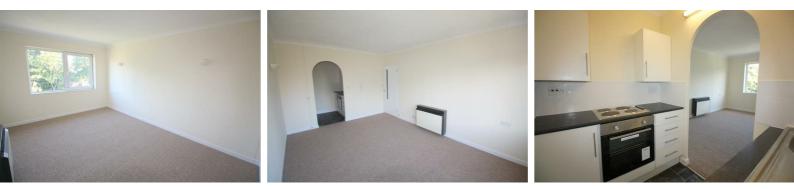

#### Lounge

Double glazed window, electric storage heater, wall lights, carpet

#### Kitchen

Fully fitted kitchen comprising of part tiled walls, fitted base and wall units, single stainless steel sink unit, electric oven, electric hob, lino tile effect flooring