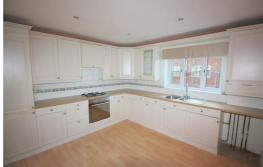

#### Kitchen

Double glazed window, radiator, boiler, range of fitted wall and base units, integrated electric oven and gas hob, integrated fridge / freezer, plumbing for washing machine (washing machine can be provided on request)