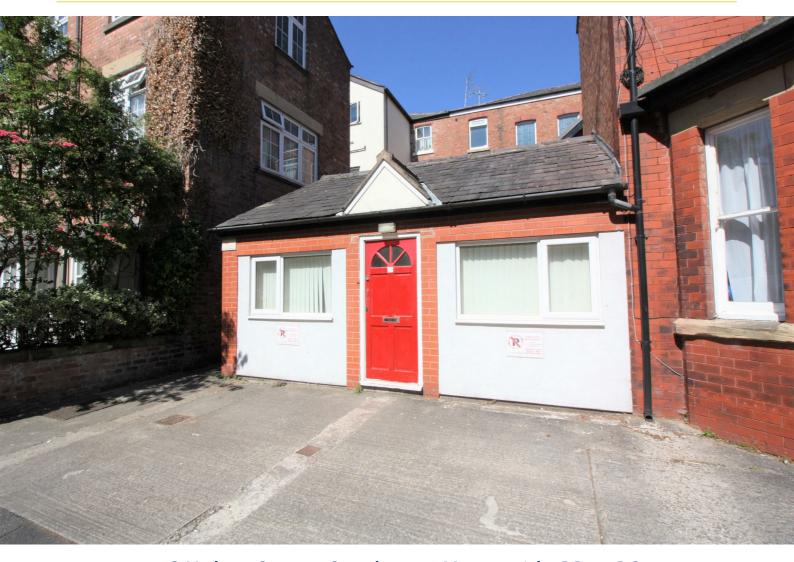

## 10C Hulme Street, Southport, Merseyside PR8 1PQ £325 PCM

Berkeley Shaw are pleased to offer this BUNGALOW STUDIO - link detached and offered on an unfurnished basis. Fully self contained and offering recent carpets, fully repainted, modern bathroom with enclosed corner shower, button flush toilet and sink with mixer tap. Kitchen offers electric oven and electric hob and extractor fan unit. There is plumbing for a washing machine. Further benefiting from full UPVC double glazing and electric heating. Housing benefits considered with a suitable guarantor.