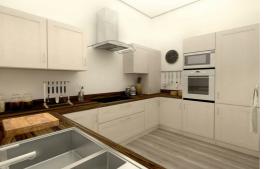

The kitchens will be modern in design and have fully integrated appliances with oven, hob, extractor hood, fridge freezer, microwave and wine cooler. The bathrooms will offer a boutique feel with Italian Porcelain tiles, three piece suite with rain shower and integrated wall mounted mirrored unit with shaver point.