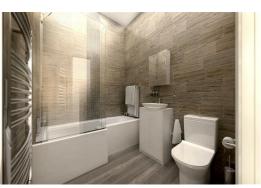

The kitchens will be modern in design and have fully integrated appliances with oven, hob, extractor hood, fridge freezer, microwave and wine cooler. The bathrooms will offer a boutique feel with Italian Porcelain tiles, three piece suite with rain shower and integrated wall mounted mirrored unit with shaver point.