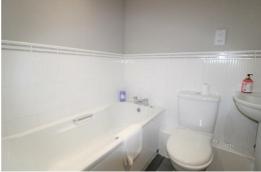

## Main Bathroom

Part tiled walls and flooring, low level w.c. pedestal wash basin and bath with mixer taps