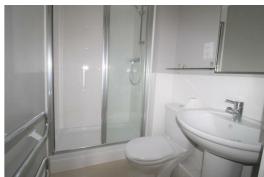

#### **Ensuite to Bedroom 1**

Part tiled walls and flooring, electric towel rail, low level w.c. pedestal wash basin, walk in shower cubical with combination shower, mirrored cabinet

## Main Bathroom

Part tiled walls and flooring, low level w.c. pedestal wash basin and bath with mixer taps