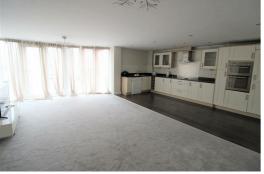

# Open Plan Lounge, Kitchen/Diner

Double glazed french doors with juliet balcony, electric wall heater, carpet to lounge area, wood flooring to kitchen area, kitchen comprises of a range of fitted base and wall units with integrated appliances include electric cooker and grill, hob, extractor hood, fridge freezer, washing machine, and freestanding dishwasher.