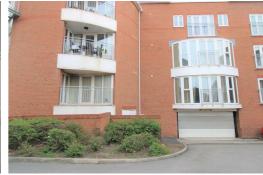

Open Plan Lounge, Kitchen/Diner

Double glazed french doors with juliet balcony, electric wall heater, carpet to lounge area, wood flooring to kitchen area, kitchen comprises of a range of fitted base and wall units with integrated appliances include electric cooker and grill, hob, extractor hood, fridge freezer, washing machine, and freestanding dishwasher.

## Bedroom 1

Double glazed window, electric wall heater, carpet

#### **Ensuite to Bedroom 1**

Part tiled walls and flooring, electric towel rail, low level w.c. pedestal wash basin, walk in shower cubical with combination shower, mirrored cabinet

#### Bedroom 2

Double glazed window, electric wall heater, carpet

## Main Bathroom

Part tiled walls and flooring, low level w.c. pedestal wash basin and bath with mixer taps