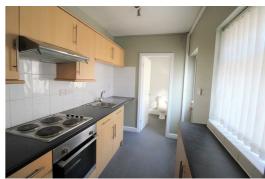

## Kitchen

Double gazed window, range of fitted base and wall units, integrated oven and hob, Extractor hood, plumbing for washing machine,