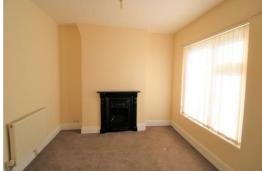

## Lounge

Double glazed window, door to kitchen, radiator, blinds and carpet

#### Bedroom 1

Double glazed window, feature fireplace, radiator and carpet.