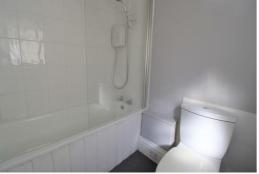

#### **Bathroom**

Double glazed window, part tiled, bath with shower over and screen, Low Level w.c. sink,