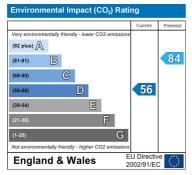

The property briefly comprises; Inner Porch, Lounge, Fitted Kitchen and Bathroom to ground floor, Two Double Bedrooms, to first floor

The property benefits from on street parking, rear yard.

Would suit working professionals, family or couple. Sharers considered.







## Lounge

Double glazed window, door to kitchen, radiator, blinds and carpet

# **Reception Room 2**

## Kitchen

Double gazed window, range of fitted base and wall units, integrated oven and hob, Extractor hood, plumbing for washing machine,

#### **Bathroom**

Double glazed window, part tiled, bath with shower over and screen, Low Level w.c. sink,

#### Bedroom 1

Double glazed window, feature fireplace, radiator and carpet.

#### Bedroom 2

Double glazed window, radiator, carpet.

#### **Rear Exterior**

Paved Yard