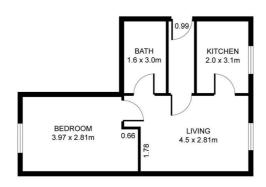

The apartments will be available for habitation from the beginning of \*\* OCTOBER\*\* and will be finished to a contemporary style however retaining many character features of the building. Each apartment offers a different layout, two of which offer duplex accommodation.