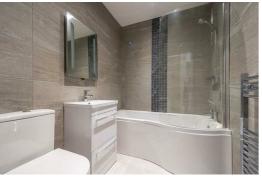

The kitchens will be modern in design and have fully integrated appliances with oven, hob, extractor hood, fridge freezer, microwave and wine cooler. The bathrooms will offer a boutique feel with Italian Porcelain tiles, three piece suite with rain shower and integrated wall mounted mirrored unit with shaver point.