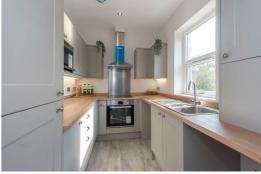

The kitchens will be modern in design and have fully integrated appliances with oven, hob, extractor hood, fridge freezer, microwave and wine cooler. The bathrooms will offer a boutique feel with Italian Porcelain tiles, three piece suite with rain shower and integrated wall mounted mirrored unit with shaver point.