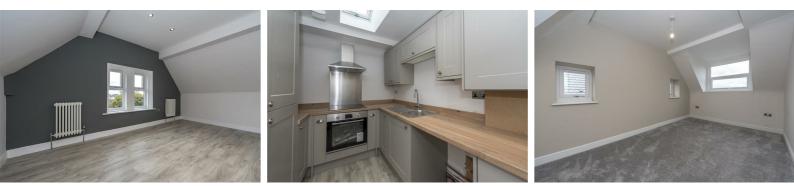

The apartments will be available from the beginning of May and will be finished to a contemporary style however retaining many character features of the building. Each apartment offers a different layout, two of which offer duplex accommodation.

The kitchens will be modern in design and have fully integrated appliances with oven, hob, extractor hood, fridge freezer, microwave and wine cooler. The bathrooms will offer a boutique feel with Italian Porcelain tiles, three piece suite with rain shower and integrated wall mounted mirrored unit with shaver point.