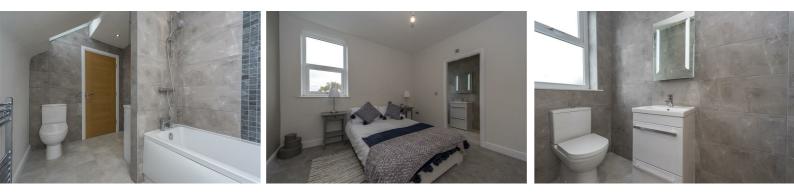

The kitchens will be modern in design and have fully integrated appliances with oven, hob, extractor hood, fridge freezer, microwave and wine cooler. The bathrooms will offer a boutique feel with Italian Porcelain tiles, three piece suite with rain shower and integrated wall mounted mirrored unit with shaver point.