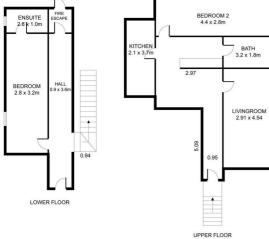

The apartments will be available from the beginning of May and will be finished to a contemporary style however retaining many character features of the building. Each apartment offers a different layout, two of which offer duplex accommodation.