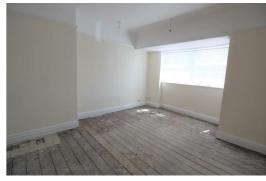

## Bedroom 1

UPVC double glazed window, original wooden feature window, radiator, laminate floor

#### Bedroom 2

Double glazed window, radiator