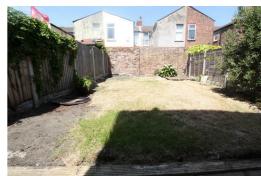

## Outside

To the front there is a paved and grassed area. To the rear there is a paved area, laid to lawn, and two small out house buildings.