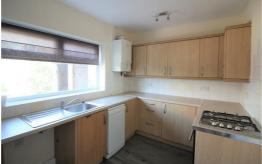

## Kitchen

range of wall and base units,, stainless steel sink with mixer tap, electric oven, space for washing machine and dishwasher, Worcester boiler, door leading to under stairs storage, composite door to rear garden.