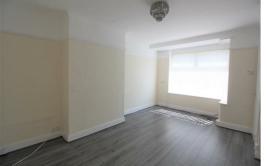

# Lounge

Double glazed window to front, radiator, laminate floor, cupboard housing gas and electric meters

## Bedroom 1

UPVC double glazed window, original wooden feature window, radiator, laminate floor

#### Bedroom 2

Double glazed window, radiator