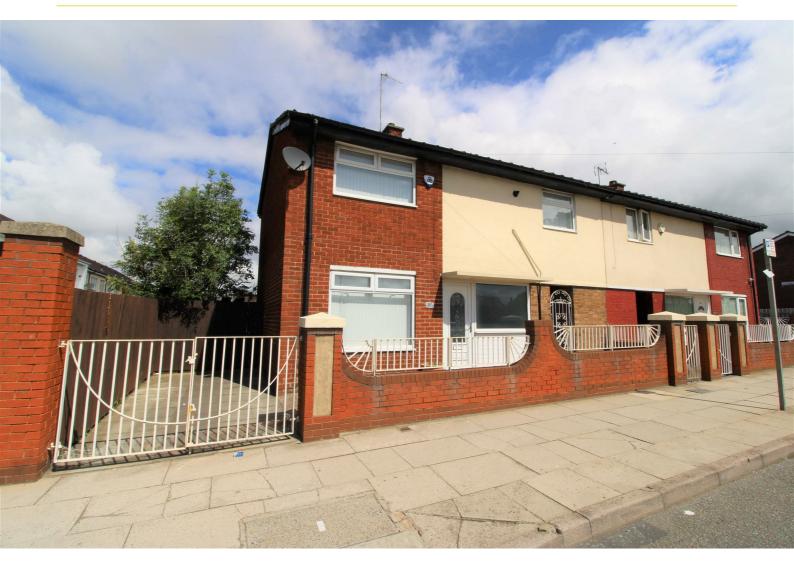

## **Front Exterior**

Walled boundary with railings and paved driveway and flagged patio area and large lawn. front