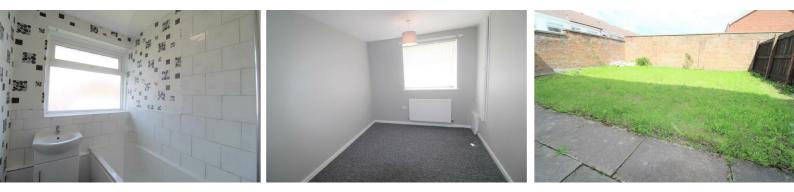

#### Separate W.C.

Double glazed window, radiator, part tiled walls, low level w.c.

#### **Bathroom**

Double glazed window, radiator, part tiled walls, white bathroom suite comprising of bath with shower over, shower screen, wash basin with vanity unit below

# **Rear Exterior**