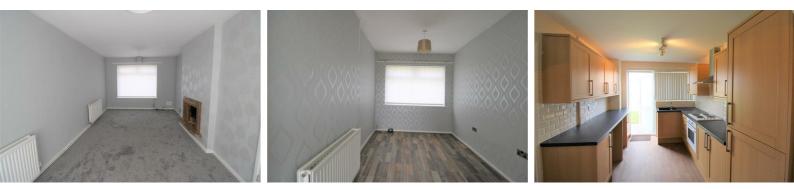

#### Lounge

Double glazed windows to front and rear, 2 x radiators, gas fire, carpet and blinds

#### Morning Room

Double glazed window, radiator, laminate flooring (room is open to the hallway, blinds

### **Kitchen Diner**

Double glazed window and exterior door, Laminate flooring, part tiled around kitchen units, range of fitted wall and base units with integrated electric oven and hob, extractor hood, plumbing for washing machine, space for tumble dryer/ dishwasher, 1 1/2 sink with mixer tap, walk in storage cupboard, blinds