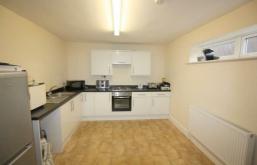

#### Kitchen / Diner

Double glazed window, range of fitted base and wall units, plumbing for washing machine, Electric oven and hob, Extractor hood