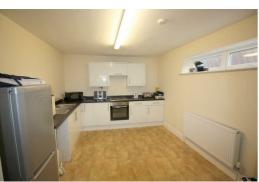

#### Kitchen / Diner

Double glazed window, range of fitted base and wall units, plumbing for washing machine, Electric oven and hob, Extractor hood