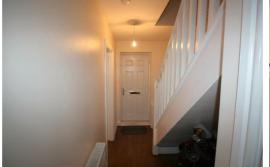

## Hallway

Composite Entrance Door, Carpet, Storage cupboard with boiler, Meter cupboard and stairs to first floor