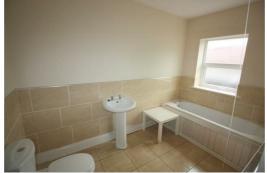

#### **Bathroom**

Double glazed window, radiator, part tiled walls and tiled floor, three piece suite including bath, sink and low level w.c.