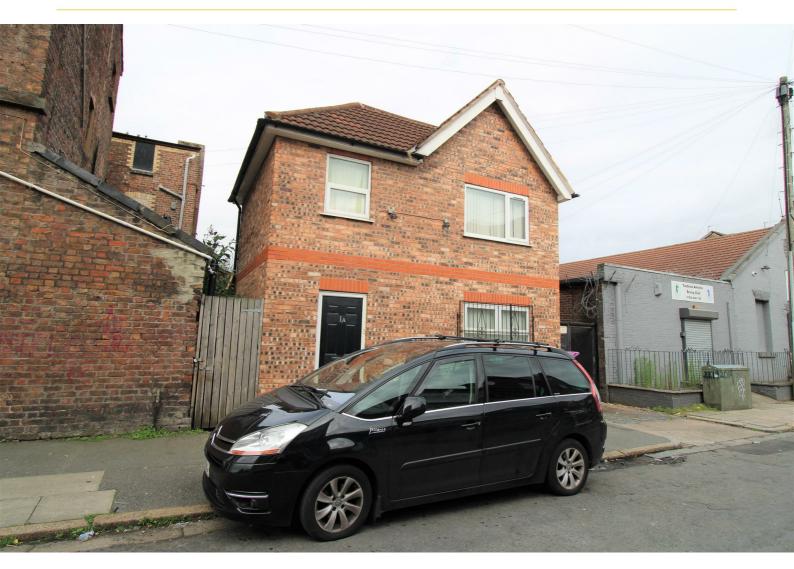

# 1A Marlborough Road, Liverpool, Merseyside L13 8AU £125,000

Investment Opportunity from Berkeley Shaw.

A 3 BEDROOM DETACHED HOUSE situated off the very POPULAR West Derby Road and convenient for all local amenities and transport links into the City Center and Motorway Network. The accommodation comprises of a spacious lounge, fitted kitchen with dining area, three good sized bedrooms and bathroom. The property benefits from gas central heating and double glazing throughout.