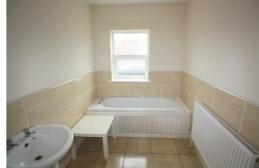

#### **Bathroom**

Double glazed window, radiator, part tiled walls and tiled floor, three piece suite including bath, sink and low level w.c.