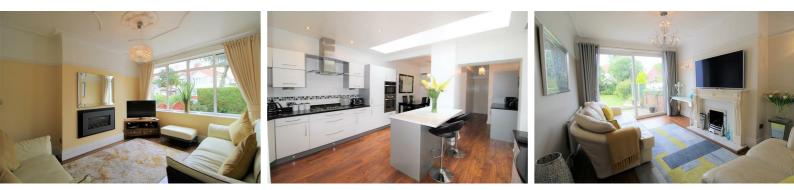

#### **Front Reception**

13'5" x 11'5" (4.1 x 3.5) Wood effect Laminate Floor, Remote Control Gas Fire, Bathroom UPVC Double Glazed Window, Radiator

#### **Rear Reception**

#### 14'9" x 10'5" (4.5 x 3.2)

Wood effect Laminate Floor, Marble Fire Surround, Gas Fire, UPVC Double Glazed Window, Patio Sliding Doors, Radiator

#### **Kitchen-Diner**

#### 23'3" x 13'5" (7.1 x 4.1)

Wood effect Laminate Floor, Remote Control Gas Fire, UPVC Double Glazed Window and Patio Doors to rear,,Radiator. Assortment of Wall and Base Units, Wine Cooler, integrated double oven, gas hob cooker, extractor fan, integrated Fridge Freezer, Velux Windows to roof, Kitchen Diner Island, access door to garage.