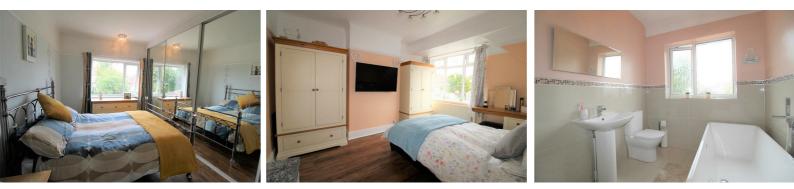

#### Bedroom 1 (rear)

#### 14'1" x 11 (4.29m x 3.35m)

Built in mirrored sliding dors on fitted wardrobes, Wood effect Laminate Floor, UPVC Double Glazed Window, Radiator

#### Bedroom 2 (front)

#### 13'5" x 11 (4.09m x 3.35m) Wood effect Laminate Floor, UPVC Double Glazed

Window, Radiator

#### 10'2" x 6'10" (3.1 x 2.1)

Partly tiled, vertical Radiator, UPVC Double Glazed Window, Freestanding bath, shower cubicle, Low Level WC, Pedestal Wash basin, mixer tap.