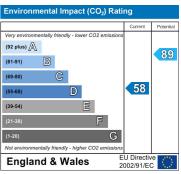

#### **Rear Exterior**

flagged patio area and various plants fenced boundaries and access to front.

| Energy Efficiency Rating                    |                          |           | Environmental Impact                  |
|---------------------------------------------|--------------------------|-----------|---------------------------------------|
|                                             | Current                  | Potential |                                       |
| Very energy efficient - lower running costs |                          |           | Very environmentally friendly - lower |
| (92 plus) A                                 | 63                       | 89        | (92 plus) 🖄                           |
| (81-91)                                     |                          |           | (81-91)                               |
| (69-80) C                                   |                          |           | (69-80) C                             |
| (55-68)                                     |                          |           | (55-68) D                             |
| (39-54)                                     |                          |           | (39-54)                               |
| (21-38)                                     |                          |           | (21-38)                               |
| (1-20) G                                    | G                        |           | (1-20)                                |
| Not energy efficient - higher running costs |                          |           | Not environmentally friendly - higher |
|                                             | EU Directiv<br>2002/91/E |           | England & Wales                       |
|                                             |                          |           |                                       |