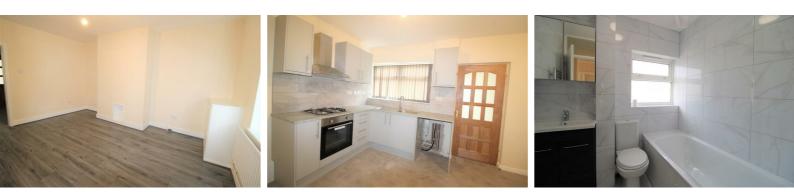

#### Lounge

Double glazed window, laminate flooring, radiator blinds

# **Kitchen Diner**

Double glazed window, radiator, fully tiled floor, part tiled walls around surfaces, understairs storage with , newly fitted kitchen comprises of a range of fitted base and wall units, stainless steel single drainer sink with mixer taps, integrated gas hob electric oven, extractor hood, plumbing for washing machine, door leading to

#### Bathroom

Double glazed window, fully tiled walls and floor, white bathroom suite comprising of vanity sink unit, low level w.c. bath with shower over, shower screen, mirrored wall cabinet