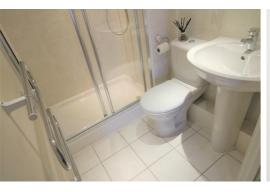

# **Ensuite Shower Room**

Part tiled walls and flooring, walk in shower cubical, thermostatic shower, wash basin, low level w.c. electric towel rail