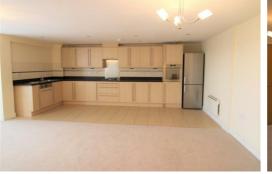

# Lounge / Kitchen Diner

UPVC Double glazed windows, electric wall heater, carpet in lounge area, tiled flooring in kitchen area, kitchen comprises of a range of fitted base and wall units, 1 1/2 drainer sink, integrated appliances include electric oven, hob, extractor hood, dishwasher and freestanding fridge freezer