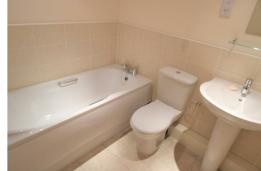

# Main Bathroom

Part tiled walls and flooring bathroom suite comprises of bath with mixer taps, pedestal wash basin, low level w.c. shaver point, wall mirror