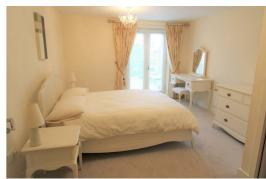

#### Bedroom 1

UPVC Double glazed window, electric wall heater, carpet, furnishing includes double bed and mattress, two bedside tables, dressing table and stool, chest of drawers