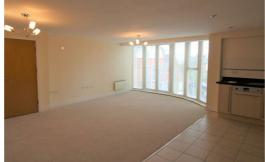

# Lounge / Kitchen Diner

UPVC Double glazed windows, electric wall heater, carpet in lounge area, tiled flooring in kitchen area, kitchen comprises of a range of fitted base and wall units, 1 1/2 drainer sink, integrated appliances include electric oven, hob, extractor hood, dishwasher and freestanding fridge freezer