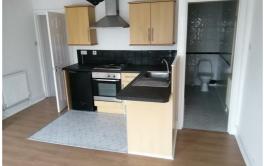

### Lounge/ Kitchen

Two Double glazed windows, blinds, laminate flooring, Two Radiators, range of fitted base and wall units, plumbing for washing machine, integrated electric oven, electric hob, extractor hood, under counter fridge.