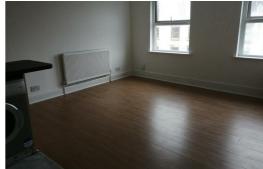

#### **Bedroom**

Double glazed window, blind, radiator, carpet, boiler cupboard and boiler, one four door wardrobe, chest of drawers