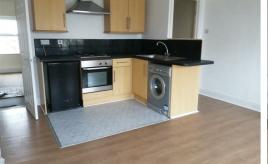

### Lounge/ Kitchen

Two Double glazed windows, blinds, laminate flooring, Two Radiators, range of fitted base and wall units, plumbing for washing machine, integrated electric oven, electric hob, extractor hood, under counter fridge.