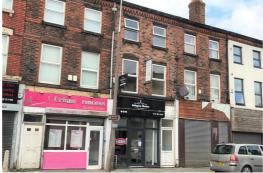

arge lounge/ bedroom, kitchen with oven, hob, Shower room. The property benefits from double glazing, gas central heating, blinds.

Please Call 01519246000 to arrange a viewing

NO SMOKERS/ PETS,







#### **Front Exterior**

**Communal Doorway** 

#### Hallway

Laminate flooring, Entrance Door

### Lounge/ Kitchen

Two Double glazed windows, blinds, laminate flooring, Two Radiators, range of fitted base and wall units, plumbing for washing machine, integrated electric oven, electric hob, extractor hood, under counter fridge.

### **Shower Room**

Tiled walls, laminate floor, radiator, low level w.c., sink, shower enclosure with combination shower

#### **Bedroom**

Double glazed window, blind, radiator, carpet, boiler cupboard and boiler, one four door wardrobe, chest of drawers