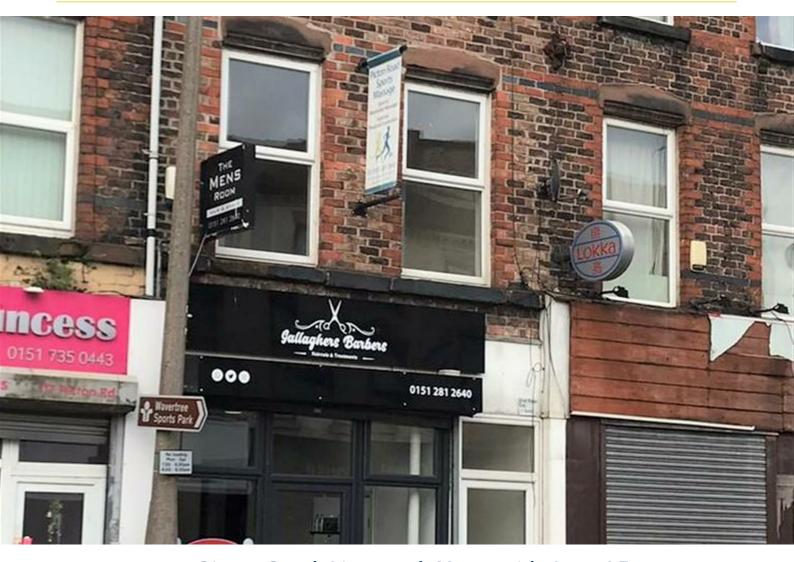

35 Liverpool Road Great Crosby Liverpool L23 5SD 0151 924 6000 www. berkeleyshaw.com



# 119 Picton Road, Liverpool, Merseyside L15 4LF

## £450 PCM

\*\*\*\*COMING SOON\*\*\*\* Berkeley Shaw are pleased to offer a REFURBISHED UNFURNISHED Second Floor 1 Bedroom Apartment. The property comprises of hallway, Large lounge/ bedroom, kitchen with oven, hob, Shower room. The property benefits from double glazing, gas central heating, blinds.

Please Call 01519246000 to arrange a viewing

NO SMOKERS/ PETS,







#### **Front Exterior**

**Communal Doorway** 

#### Hallway

Laminate flooring, Entrance Door

### Lounge/ Kitchen

Two Double glazed windows, blinds, laminate flooring, Two Radiators, range of fitted base and wall units, plumbing for washing machine, integrated electric oven, electric hob, extractor hood, under counter fridge.

### **Shower Room**

Tiled walls, laminat