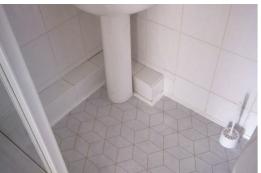

### **Shower Room**

Tiled walls, laminate floor, radiator, low level w.c., sink, shower enclosure with combination shower