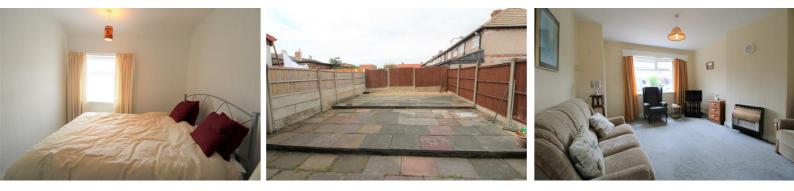

#### Bedroom 1

13'9" x 10'5" (4.2 x 3.2) Built in wardrobe, UPVC Double Glazed Window, Radiator

## Bedroom 2

11'1" x 8'10" (3.4 x 2.7) UPVC Double Glazed Window, Radiator

#### **External**

To the front is a flagged driveway and decorative stone. To the rear is a flagged patio with scope for extension subject to relevant permissions.

35 Liverpool Road / Great Crosby / Liverpool / L23 5SD / United Kingdom / 0151 924 6000 / www. berkeleyshaw.com Berkeley Shaw Estate Agents Ltd. Company No. 07847541 / Berkeley Shaw Property Management Ltd. Company No. 09417565

#### Lounge

12'5" x 12'5" (3.8 x 3.8) UPVC Double Glazed Window, Radiator, Gas fire