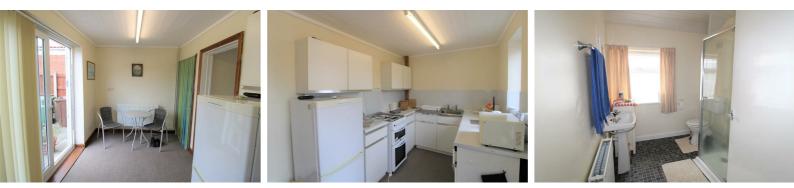

Internally there is a large lounge, and a kitchen-diner. To the first floor there are 2 bedrooms and a shower room.

Contact Berkeley Shaw on 0151 924 6000 to arrange an early viewing.

#### **Kitchen**

#### 15'8" x 7'10" (4.8 x 2.4)

Assortment of wall and base units, stainless steel sink with mixer tap, UPVC sliding patio doors to rear, UPVC Window storage cupboard under stairs

#### Shower Room

#### 8'2" x 6'10" (2.5 x 2.1)

Shower Cubicle, Low level WC, Pedestal Wash Basin, UPVC Double Glazed Window, partly tiled, storage for boiler,