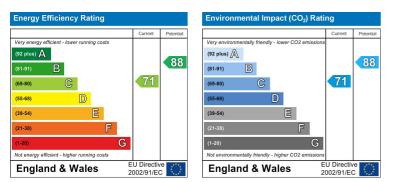

e cupboard

#### Lounge

12'5" x 12'5" (3.8 x 3.8) UPVC Double Glazed Window, Radiator, Gas fire

#### **Kitchen**

#### 15'8" x 7'10" (4.8 x 2.4)

Assortment of wall and base units, stainless steel sink with mixer tap, UPVC sliding patio doors to rear, UPVC Window storage cupboard under stairs

#### Shower Room

#### 8'2" x 6'10" (2.5 x 2.1)

Shower Cubicle, Low level WC, Pedestal Wash Basin, UPVC Double Glazed Window, partly tiled, storage for boiler,

#### Bedroom 1

13'9" x 10'5" (4.2 x 3.2) Built in wardrobe, UPVC Double Glazed Window, Radiator

## Bedroom 2

11'1" x 8'10" (3.4 x 2.7) UPVC Double Glazed Window, Radiator

#### **External**

To the front is a flagged driveway and decorative stone. To the rear is a flagged patio with scope for extension subject to relevant permissions.





35 Liverpool Road / Great Crosby / Liverpool / L23 5SD / United Kingdom / 0151 924 6000 / www. berkeleyshaw.com Berkeley Shaw Estate Agents Ltd. Company No. 07847541 / Berkeley Shaw Property Management Ltd. Company No. 09417565