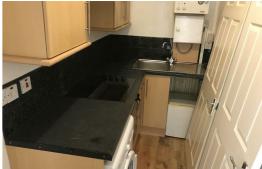

## Kitchen

Tiled flooring, range of fitted base and wall units with integrated electric oven, hob, boiler