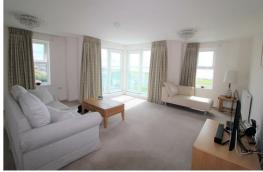

## Open Plan Lounge

20'4" x 17'4" (6.2 x 5.3)

Dual aspect double glazed window and two sets of patio doors leading onto the balcony which has unrivalled far reaching views over the estuary, Welsh Hills and Liverpool skyline. 2 radiators.