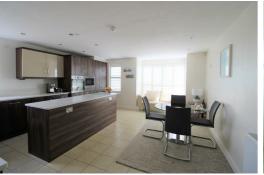

#### Kitchen Diner

20'4" x 17'4" (6.2 x 5.3)

UPVC double glazed box bay floor to ceiling windows (shutter blinds), which over look the river, Welsh hills and Liverpool skyline. 2nd window with granite window sill overlooking golf course. Range of wall and base units with central island housing integrated fridge and freezer with granite worktop. One and half bowl under slung stainless steel sink, Induction electric hob, splash back, chimney style extractor fan above, electric oven and interacted microwave with built in plate warming draw, integrated dish washer, Patterton boiler housed in kitchen unit, radiator, tiled flooring, inset lights, over central island/breakfast bar