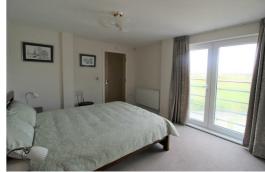

#### Bedroom 1

14'1" x 11'5" (4.3 x 3.5)

UPVC French doors with Juliette balcony over looking West Lance golf course, Built in wardrobes and radiator.

#### Bedroom 2

14'9" x 10'5" (4.5 x 3.2)

UPVC double glazed floor to ceiling window with views over the estuary and Welsh mountains, radiator and built in wardrobes