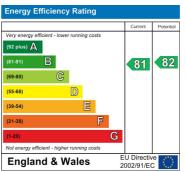

nch doors with Juliette balcony over looking West Lance golf course, Built in wardrobes and radiator.

#### En suite 1

7'6" x 5'6" (2.3 x 1.7)

UPVC double glazed frosted window to side, double walk in shower cubicle with mains shower, low level W/C,wall mounted wash hand basin, alcove shelving, wall mounted mirror, fully tiled walls and tiled floor with under floor heating.

#### Bedroom 2

14'9" x 10'5" (4.5 x 3.2)

UPVC double glazed floor to ceiling window with views over the estuary and Welsh mountains, radiator and built in wardrobes

#### En suite 2

8'2" x 5'2" (2.5 x 1.6)

Paneled bath with mains shower over, low level W/C, wall mounted wash hand basin with storage below, inset mirror and shelving, ladder towel rail, fully tiled walls and tiled flooring with under floor heating