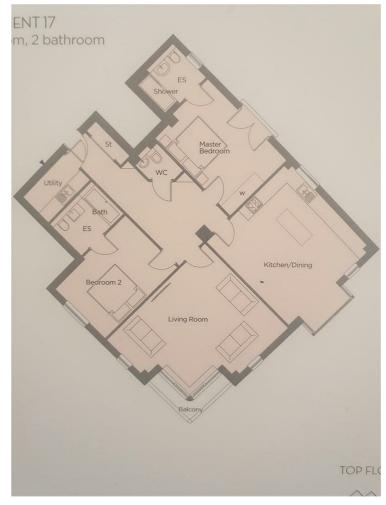

It has allocated underground parking with accompanying storage, as well as guest spaces for family and friends. The property consists of, Entrance hall, Utility Room, WC, Open Plan Lounge, Open Plan Kitchen-Diner, 2 DOuble Bedrooms with En Suites.

#### Hallway

22'11" x 10'2" (7 x 3.1)

Spacious hallway with double storage cupboard Foster Flooring and radiator

### **Utility Room**

8'6" x 4'11" (2.6 x 1.5)

Range of wall and base units with stainless steel single drainer sink unit, plumbed for washing machine and Tumble Dryer

#### W C

4'11" x 3'7" (1.5 x 1.1)

Contemporary low level W/C and wall mounted wash hand basin, inset mirror, part tiled walls and tiled flooring

## Open Plan Lounge

20'4" x 17'4" (6.2 x 5.3)

Dual aspect double glazed window and two sets of patio doors leading onto the balcony which has unrivalled far reaching views over the estuary, Welsh Hills and Liverpool skyline. 2 radiators.

#### Kitchen Diner

20'4" x 17'4" (6.2 x 5.3)

UPVC double glazed box bay floor to ceiling windows (shutter blinds), which over look the river, Welsh hills and Liverpool skyline. 2nd window with granite window sill overlooking golf course. Range of wall and base units with central island housing integrated fridge and freezer with granite worktop. One and half bowl under slung stainless steel sink, Induction electric hob, splash back, chimney style extractor fan above, electric oven and interacted microwave with built in plate warming draw, integrated dish washer, Patterton boiler housed in kitchen unit, radiator, tiled flooring, inset lights, over central island/breakfast bar

#### Bedroom 1

14'1" x 11'5" (4.3 x 3.5)

UPVC French doors with Juliette balcony over looking West Lance golf course, Built in wardrobes and radiator.

#### En suite 1

7'6" x 5'6" (2.3 x 1.7)

UPVC double glazed frosted window to side, double walk in shower cubicle with mains shower, low level W/C,wall mounted wash hand basin, alcove shelving, wall mounted mirror, fully tiled walls and tiled floor with under floor heating.

#### Bedroom 2

14'9" x 10'5" (4.5 x 3.2)

UPVC double glazed floor to ceiling window with views over the estuary and Welsh mountains, radiator and built in wardrobes

#### En suite 2

8'2" x 5'2" (2.5 x 1.6)

Paneled bath with mains shower over, low level W/C, wall mounted wash hand basin with storage below, inset mirror and shelving, ladder towel rail, fully tiled walls and tiled flooring with under floor heating