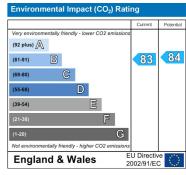

h doors with Juliette balcony over looking West Lance golf course, Built in wardrobes and radiator.

#### En suite 1

7'6" x 5'6" (2.3 x 1.7)

UPVC double glazed frosted window to side, double walk in shower cubicle with mains shower, low level W/C,wall mounted wash hand basin, alcove shelving, wall mounted mirror, fully tiled walls and tiled floor with under floor heating.

#### Bedroom 2

14'9" x 10'5" (4.5 x 3.2)

UPVC double glazed floor to ceiling window with views over the estuary and Welsh mountains, radiator and built in wardrobes

#### En suite 2

8'2" x 5'2" (2.5 x 1.6)

Paneled bath with mains shower over, low level W/C, wall mounted wash hand basin with storage below, inset mirror and shelving, ladder towel rail, fully tiled walls and tiled flooring with under floor heating