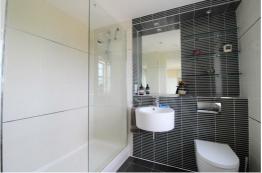

#### En suite 1

7'6" x 5'6" (2.3 x 1.7)

UPVC double glazed frosted window to side, double walk in shower cubicle with mains shower, low level W/C,wall mounted wash hand basin, alcove shelving, wall mounted mirror, fully tiled walls and tiled floor with under floor heating.

#### En suite 2

8'2" x 5'2" (2.5 x 1.6)

Paneled bath with mains shower over, low level W/C, wall mounted wash hand basin with storage below, inset mirror and shelving, ladder towel rail, fully tiled walls and tiled flooring with under floor heating