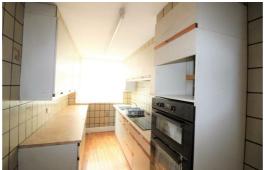

#### Kitchen

12'9" x 6'2" (3.9 x 1.9)

Assortment of wall and base units, gas double oven, stainless steel sink, with mixer tap, partly tiled, laminate floor, UPVC DOuble Glazed Window