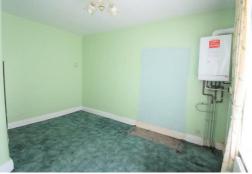

## Bedroom 2

14'1" x 11'9" (4.3 x 3.6)

UPVC DOuble Glazed Window, Radiator, Combi boiler