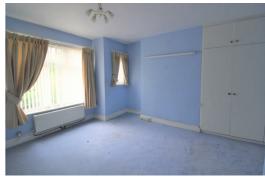

## Bedroom 1

16'8" x 12'9" (5.1 x 3.9)

Fitted wardrobes, UPVC Double Glazed window, 2 x radiator.

## Bedroom 2

14'1" x 11'9" (4.3 x 3.6)

UPVC DOuble Glazed Window, Radiator, Combi boiler