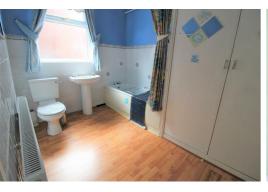

### **Bathroom**

10'2" x 5'2" (3.1 x 1.6)

UPVC Double Glazed Window, storage cupboard, shower over bath, pedestal wash basin, low level WC, laminate foor