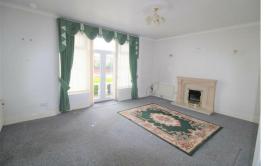

## Lounge

17'4" x 14'5" (5.3 x 4.4)

Electric fire, marble effect fire place, electric fire, UPVC Double Glazed Patio Doors leading to balcony, 3 x radiators